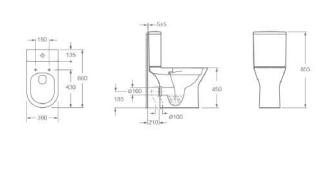

## SKEAN CLOSE COUPLED CISTERN

Category: Close coupled Cistern Weight: 15kg Range: Skean

Guarantee: 25 years manufacturing (1 year Instinct Code: INSKN002

for cistern fittings

EAN Code: 5060737384335

Dimensions are in millimetres except thread sizes which are BSP imperial.