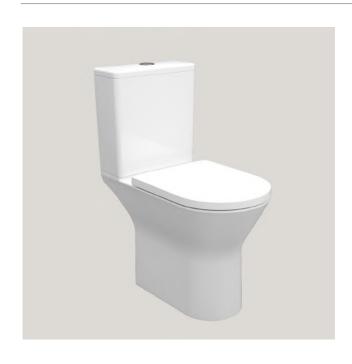

## SKEAN CLOSE COUPLED CISTERN

Category: Close coupled Cistern Weight: 15kg Range: Skean

Guarantee: 25 years manufacturing (1 year Instinct Code: INSKN002

for cistern fittings

EAN Code: 5060737384335

Dimensions are in millimetres except thread sizes which are BSP imperial.

## **Features**

CE Approved

- 3/6ltr flush
- · Ceramic composition ensures a clean design and finish