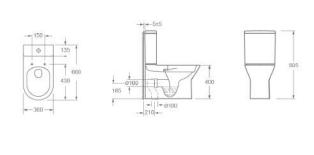

## SKEAN RIMLESS CLOSED BACK CLOSE COUPLED WC PAN

Category: Close coupled pan Weight: 30kg Range: Skean

Guarantee: 25 years manufacturing Instinct Code: INSKN001R

EAN Code: 5060737386087

Dimensions are in millimetres except thread sizes which are BSP imperial.