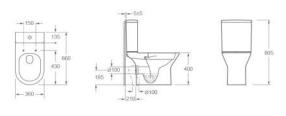

## SKEAN RIMLESS OPEN BACK CLOSE COUPLED WC PAN

Category: Close coupled pan Weight: 29.5kg Range: Skean

Guarantee: 25 years manufacturing Instinct Code: INSKN001CR

EAN Code: 5060737386094

Dimensions are in millimetres except thread sizes which are BSP imperial.