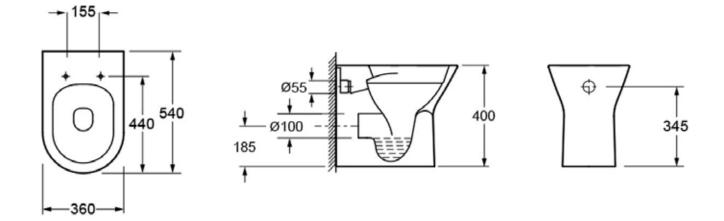

### **Pan Specification**

Standard Height Short Projection Rimless Back To Wall Pan (INSKN001BTWR)

| Finish                         | White                       |
|--------------------------------|-----------------------------|
| Dimensions                     | 400(h) x 360(w) x 540(d) mm |
| Weight                         | 28.5kg                      |
| Fixing Supplied                | Yes                         |
| Fixing Exposed or<br>Concealed | Concealed                   |

### Pan (INSKN001BTWR)