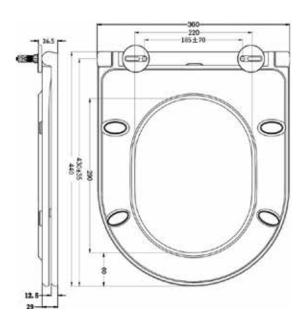

#### Seat Specification Duraplast Soft Close, Slimline, Quick Release, Seat + Cover (INSKN004SLIM) Finish White Dimensions 36.5(h) x 360(w) x 440(d) mm Weight 2.85kg Seat Hinge Material Metal / Plastic Antibacterial Protection Yes Seat Type Standard UV Protection Yes 150kg Max Load Test Seat Material Duraplus

### Seat (INSKN004SLIM)