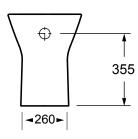

### **Seat Specification**

Duraplast Soft Close, Slimline, Quick Release, Seat + Cover (INSKN004SLIM)

| Finish                   | White                        |
|--------------------------|------------------------------|
| Dimensions               | 36.5(h) x 360(w) x 440(d) mm |
| Weight                   | 2.85kg                       |
| Seat Hinge Material      | Metal / Plastic              |
| Antibacterial Protection | Yes                          |
| Seat Type                | Standard                     |
| UV Protection            | Yes                          |
| Max Load Test            | 150kg                        |
| Seat Material            | Duraplus                     |
|                          |                              |

### Seat (INSKN004SLIM)

Skean\_INSKN001BR\_INSKN004SLIM\_TDS\_V1