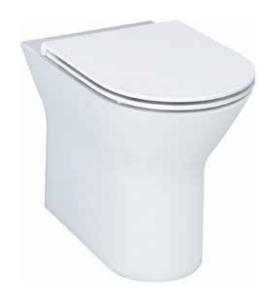

## Skean Comfort Height Short Projection Rimless Back To Wall Pan INSKN001BR, INSKN004SLIM

### **Pan Specification**

Comfort Height Short Projection Rimless Back To Wall Pan (INSKN001BR)

| Finish                         | White                       |
|--------------------------------|-----------------------------|
| Dimensions                     | 450(h) x 360(w) x 540(d) mm |
| Weight                         | 32kg                        |
| Fixing Supplied                | Yes                         |
| Fixing Exposed or<br>Concealed | Concealed                   |

# Skean Comfort Height Short Projection Rimless Back To Wall Pan INSKN001BR, INSKN004SLIM

Pan (INSKN001BR)