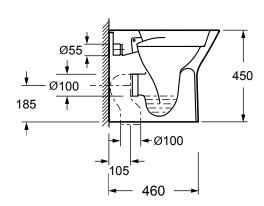

### **Pan Specification**

Comfort Height Short Projection Rimless Back To Wall Pan (INSKN001BR)

| Finish                         | White                       |
|--------------------------------|-----------------------------|
| Dimensions                     | 450(h) x 360(w) x 540(d) mm |
| Weight                         | 32kg                        |
| Fixing Supplied                | Yes                         |
| Fixing Exposed or<br>Concealed | Concealed                   |

# Skean Comfort Height Short Projection Rimless Back To Wall Pan INSKN001BR, INSKN004SLIM

Pan (INSKN001BR)