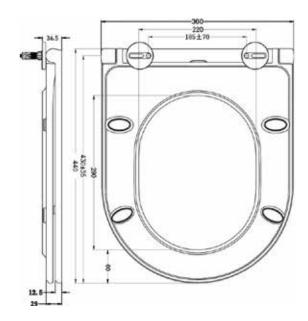

### **Seat Specification**

Duraplast Soft Close, Slimline, Quick Release, Seat + Cover (INSKN004SLIM)

| Finish                   | White                        |
|--------------------------|------------------------------|
| Dimensions               | 36.5(h) x 360(w) x 440(d) mm |
| Weight                   | 2.85kg                       |
| Seat Hinge Material      | Metal / Plastic              |
| Antibacterial Protection | Yes                          |
| Seat Type                | Standard                     |
| UV Protection            | Yes                          |
| Max Load Test            | 150kg                        |
| Seat Material            | Duraplus                     |
|                          |                              |

### Seat (INSKN004SLIM)

Skean\_INSKN001BR\_INSKN004SLIM\_TDS\_V1