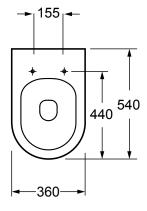

### **Pan Specification**

Comfort Height Short Projection Rimless Back To Wall Pan (INSKN001BR)

| Finish                         | White                       |
|--------------------------------|-----------------------------|
| Dimensions                     | 450(h) x 360(w) x 540(d) mm |
| Weight                         | 32kg                        |
| Fixing Supplied                | Yes                         |
| Fixing Exposed or<br>Concealed | Concealed                   |

# Skean Comfort Height Short Projection Rimless Back To Wall Pan INSKN001BR, INSKN004SLIM

Pan (INSKN001BR)