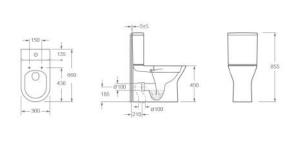

## SKEAN RIMLESS COMFORT HEIGHT CLOSED BACK CLOSE COUPLED WC PAN

Category: Close coupled pan Weight: 36kg Range: Skean

Guarantee: 25 years manufacturing Instinct Code: INSKN001AR

EAN Code: 5060737384328

Dimensions are in millimetres except thread sizes which are BSP imperial.