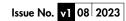

## **Lux Soft Close Shower Seat** INST03022

| Specification |                                                                         |
|---------------|-------------------------------------------------------------------------|
| Finish        | White / Aluminium                                                       |
| Dimensions    | 405(h) x 365(w) x 360(d) mm                                             |
| Weight        | 3.6kg                                                                   |
| Seat Material | Durable thermoset plastic<br>with aluminium bracket for<br>premium feel |

| Features     |                                                         |
|--------------|---------------------------------------------------------|
| Design       | Slim soft close design                                  |
| Mounting     | Wall mounted, folds up flat to the wall when not in use |
| Load Bearing | Holds up to 200kg                                       |
| Assembly     | Easy to install                                         |
| Fixings      | Supplied                                                |