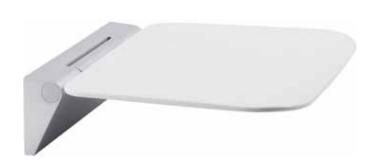

## **Lux Soft Close Shower Seat** INST03022

| Specification |                                                                         |
|---------------|-------------------------------------------------------------------------|
| Finish        | White / Aluminium                                                       |
| Dimensions    | 405(h) x 365(w) x 360(d) mm                                             |
| Weight        | 3.6kg                                                                   |
| Seat Material | Durable thermoset plastic<br>with aluminium bracket for<br>premium feel |