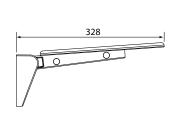

## **Thermoset Shower Seat**

INST03021

| Specification |                                                   |
|---------------|---------------------------------------------------|
| Finish        | White                                             |
| Dimensions    | 392(h) x 350(w) x 328(d) mm                       |
| Weight        | 2.1kg                                             |
| Seat Material | Durable thermoset plastic with chrome plated trim |
|               |                                                   |