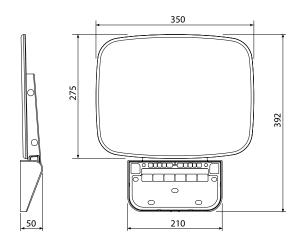

## **Thermoset Shower Seat**

INST03021

| Specification |                                                   |
|---------------|---------------------------------------------------|
| Finish        | White                                             |
| Dimensions    | 392(h) x 350(w) x 328(d) mm                       |
| Weight        | 2.1kg                                             |
| Seat Material | Durable thermoset plastic with chrome plated trim |
|               |                                                   |