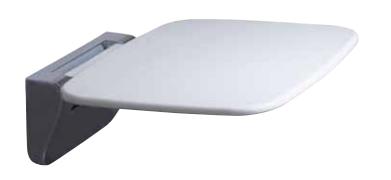

## **Thermoset Shower Seat**

INST03021

| Specification |                                                   |
|---------------|---------------------------------------------------|
| Finish        | White                                             |
| Dimensions    | 392(h) x 350(w) x 328(d) mm                       |
| Weight        | 2.1kg                                             |
| Seat Material | Durable thermoset plastic with chrome plated trim |
|               |                                                   |

| Features     |                                                         |
|--------------|---------------------------------------------------------|
| Design       | Compact design, ideal for shower cubicles               |
| Mounting     | Wall mounted, folds up flat to the wall when not in use |
| Load Bearing | Holds up to 160kg                                       |
| Assembly     | Easy to install                                         |
| Fixings      | Supplied                                                |