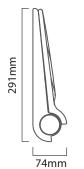

### **Detachable Shower Seat**

INST03020

| Specification |                             |
|---------------|-----------------------------|
| Finish        | White                       |
| Dimensions    | 291(h) x 381(w) x 287(d) mm |
| Weight        | 2.15kg                      |
| Seat Material | Durable thermoset plastic   |
|               |                             |