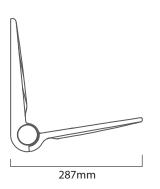

### **Detachable Shower Seat**

INST03020

| Specification |                             |
|---------------|-----------------------------|
| Finish        | White                       |
| Dimensions    | 291(h) x 381(w) x 287(d) mm |
| Weight        | 2.15kg                      |
| Seat Material | Durable thermoset plastic   |
|               |                             |