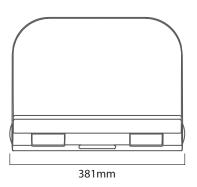

### **Detachable Shower Seat**

INST03020

| Specification |                             |
|---------------|-----------------------------|
| Finish        | White                       |
| Dimensions    | 291(h) x 381(w) x 287(d) mm |
| Weight        | 2.15kg                      |
| Seat Material | Durable thermoset plastic   |
|               |                             |