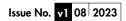

### **Detachable Shower Seat**

INST03020

| Specification |                             |
|---------------|-----------------------------|
| Finish        | White                       |
| Dimensions    | 291(h) x 381(w) x 287(d) mm |
| Weight        | 2.15kg                      |
| Seat Material | Durable thermoset plastic   |
|               |                             |

| Features     |                                                         |
|--------------|---------------------------------------------------------|
| Design       | Compact design, detachable from wall bracket            |
| Mounting     | Wall mounted, folds up flat to the wall when not in use |
| Load Bearing | Holds up to 160kg                                       |
| Assembly     | Easy to install                                         |
| Fixings      | Supplied                                                |
|              |                                                         |