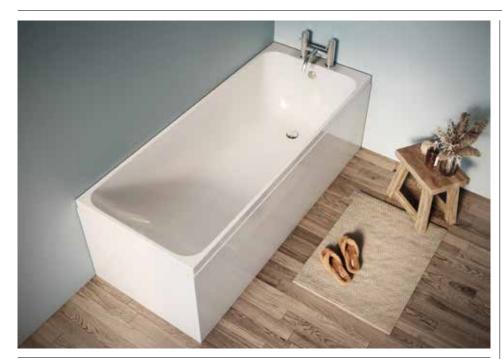

## Shibden 1800 x 700mm Single Ended Bath

INSSH18070SEW

| 50 052 % % 22               |     |
|-----------------------------|-----|
| 1792<br>1681<br>1426<br>239 | 12* |

| Specification                               |                              |
|---------------------------------------------|------------------------------|
| Finish                                      | White                        |
| Dimensions                                  | 540(h) x 1792(w) x 692(d) mm |
| Weight                                      | 25.5kg                       |
| Bath Type                                   | Back to wall                 |
| Tapholes                                    | Can be drilled               |
| Water Capacity                              | 255 Litres                   |
| Legs Supplied                               | Yes                          |
| Leg Fixing Type                             | Cradle & Wall Supports       |
| Legs Adjustable                             | Yes                          |
| Bath Surface Material                       | Acrylic                      |
| Bath Surface Material<br>Thickness          | 5mm Acrylic + GRP            |
| Waste Supplied                              | No                           |
| Waste Integrated                            | No                           |
| Click Waste Finish                          | -                            |
| Overflow Bath Filler<br>Can Be Fitted       | Yes                          |
| Overflow Type                               | Standard 52mm Drilling       |
| Overflow Height                             | 465mm                        |
| Encapsulated Base<br>Board                  | Yes                          |
| Base Board Material                         | Wood                         |
| Material Used to Cover<br>Base Board        | Glass fibre resin            |
| Weight of Material used to cover base board | 16kg                         |
| Bath Frame                                  | Yes                          |
| Bath Frame Material                         | Wood                         |
|                                             |                              |