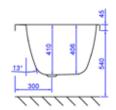

### **Specification** White Finish Dimensions $540(h) \times 1792(w) \times 692(d) mm$ Weight 25.5kg Back to wall Bath Type Can be drilled Tapholes Water Capacity 231 Litres Legs Supplied Leg Fixing Type Cradle & Wall Supports Legs Adjustable Bath Surface Material Bath Surface Material 5mm Acrylic + GRP Thickness Waste Supplied Waste Integrated Νo Click Waste Finish Overflow Bath Filler Can Be Fitted Overflow Type Standard 52mm Drilling Overflow Height 455mm Encapsulated Base Yes Board Base Board Material Wood Material Used to Cover Glass fibre resin Base Board Weight of Material used 16.5kg to cover base board Bath Frame Yes Bath Frame Material Wood