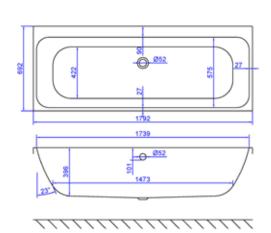

### **Specification** White Finish Dimensions $540(h) \times 1792(w) \times 692(d) mm$ Weight 25.5kg Back to wall Bath Type Can be drilled Tapholes Water Capacity 231 Litres Legs Supplied Leg Fixing Type Cradle & Wall Supports Legs Adjustable Bath Surface Material Bath Surface Material 5mm Acrylic + GRP Thickness Waste Supplied Waste Integrated Νo Click Waste Finish Overflow Bath Filler Can Be Fitted Overflow Type Standard 52mm Drilling Overflow Height 455mm Encapsulated Base Yes Board Base Board Material Wood Material Used to Cover Glass fibre resin Base Board Weight of Material used 16.5kg to cover base board Bath Frame Yes Bath Frame Material Wood