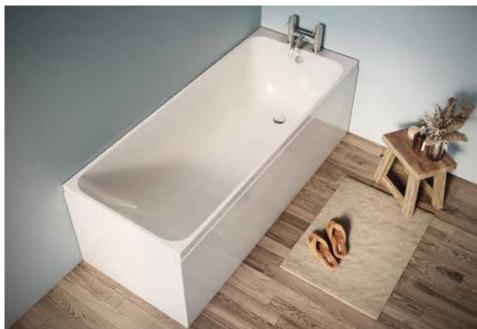

## Shibden 1700 x 700mm Single Ended Bath INSSH17070SEW

| 692 | 2 252 % | 1692 | 648  |     |                              |
|-----|---------|------|------|-----|------------------------------|
|     | 410     | 1581 | 3980 | 12. | 0557<br>0255<br>0455<br>0455 |

| Specification                                  |                              |
|------------------------------------------------|------------------------------|
| Finish                                         | White                        |
| Dimensions                                     | 515(h) x 1692(w) x 692(d) mm |
| Weight                                         | 24.83kg                      |
| Bath Type                                      | Back to wall                 |
| Tapholes                                       | Can be drilled               |
| Water Capacity                                 | 218 Litres                   |
| Legs Supplied                                  | Yes                          |
| Leg Fixing Type                                | Cradle & Wall Supports       |
| Legs Adjustable                                | Yes                          |
| Bath Surface Material                          | Acrylic                      |
| Bath Surface Material<br>Thickness             | 5mm Acrylic + GRP            |
| Waste Supplied                                 | No                           |
| Waste Integrated                               | No                           |
| Click Waste Finish                             | _                            |
| Overflow Bath Filler<br>Can Be Fitted          | Yes                          |
| Overflow Type                                  | Standard 52mm Drilling       |
| Overflow Height                                | 460mm                        |
| Encapsulated Base<br>Board                     | Yes                          |
| Base Board Material                            | Wood                         |
| Material Used to Cover<br>Base Board           | Glass fibre resin            |
| Weight of Material used<br>to cover base board | 14kg                         |
| Bath Frame                                     | Yes                          |
| Bath Frame Material                            | Wood                         |