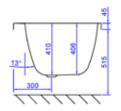

## Shibden 1700 x 700mm Double Ended Bath INSSH17070DEW

| _   |                 |
|-----|-----------------|
| 692 | 27<br>27<br>27  |
| L   | 1692            |
|     | 5 9 952<br>1372 |

### **Specification** White Finish Dimensions $515(h) \times 1692(w) \times 692(d) mm$ Weight 24.33kg Back to wall Bath Type Can be drilled Tapholes Water Capacity 205 Litres Legs Supplied Leg Fixing Type Cradle & Wall Supports Legs Adjustable Bath Surface Material Bath Surface Material 5mm Acrylic + GRP Thickness Waste Supplied Waste Integrated Νo Click Waste Finish Overflow Bath Filler Can Be Fitted Overflow Type Standard 52mm Drilling Overflow Height 455mm Encapsulated Base Yes Board Base Board Material Wood Material Used to Cover Glass fibre resin Base Board Weight of Material used 14kg to cover base board Bath Frame Yes Bath Frame Material Wood