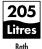

### **Specification** White Finish Dimensions $515(h) \times 1692(w) \times 692(d) mm$ Weight 24.33kg Back to wall Bath Type Can be drilled Tapholes Water Capacity 205 Litres Legs Supplied Leg Fixing Type Cradle & Wall Supports Legs Adjustable Bath Surface Material Bath Surface Material 5mm Acrylic + GRP Thickness Waste Supplied Waste Integrated Νo Click Waste Finish Overflow Bath Filler Can Be Fitted Overflow Type Standard 52mm Drilling Overflow Height 455mm Encapsulated Base Yes Board Base Board Material Wood Material Used to Cover Glass fibre resin Base Board Weight of Material used 14kg to cover base board Bath Frame Yes Bath Frame Material Wood