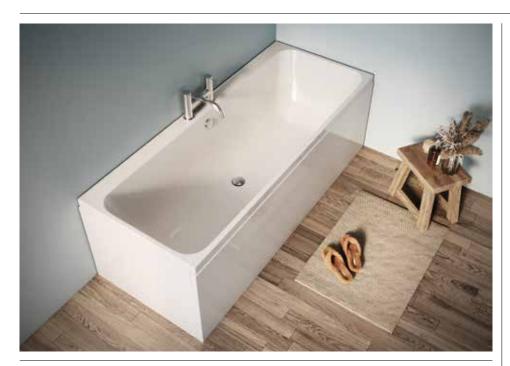

## Shibden 1700 x 700mm Double Ended Bath INSSH17070DEW

| _   |                 |
|-----|-----------------|
| 692 | 27<br>27<br>27  |
| L   | 1692            |
|     | 5 9 952<br>1372 |

### **Specification** White Finish Dimensions $515(h) \times 1692(w) \times 692(d) mm$ Weight 24.33kg Back to wall Bath Type Can be drilled Tapholes Water Capacity 205 Litres Legs Supplied Leg Fixing Type Cradle & Wall Supports Legs Adjustable Bath Surface Material Bath Surface Material 5mm Acrylic + GRP Thickness Waste Supplied Waste Integrated Νo Click Waste Finish Overflow Bath Filler Can Be Fitted Overflow Type Standard 52mm Drilling Overflow Height 455mm Encapsulated Base Yes Board Base Board Material Wood Material Used to Cover Glass fibre resin Base Board Weight of Material used 14kg to cover base board Bath Frame Yes Bath Frame Material Wood