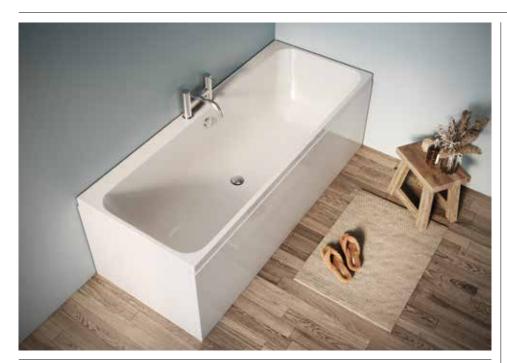

## Shibden 1600 x 700mm Double Ended Bath INSSH16070DEW

| 269 | 9 052<br>9 27 |    |
|-----|---------------|----|
|     | 1592          |    |
|     | 1539          | Г  |
|     | 8 5 1269      | 13 |
|     |               | Ę  |

| •                                           |                              |
|---------------------------------------------|------------------------------|
| Finish                                      | White                        |
| Dimensions                                  | 515(h) x 1592(w) x 692(d) mm |
| Weight                                      | 22.82kg                      |
| Bath Type                                   | Back to wall                 |
| Tapholes                                    | Can be drilled               |
| Water Capacity                              | 188 Litres                   |
| Legs Supplied                               | Yes                          |
| Leg Fixing Type                             | Cradle & Wall Supports       |
| Legs Adjustable                             | Yes                          |
| Bath Surface Material                       | Acrylic                      |
| Bath Surface Material<br>Thickness          | 5mm Acrylic + GRP            |
| Waste Supplied                              | No                           |
| Waste Integrated                            | No                           |
| Click Waste Finish                          | _                            |
| Overflow Bath Filler<br>Can Be Fitted       | Yes                          |
| Overflow Type                               | Standard 52mm Drilling       |
| Overflow Height                             | 455mm                        |
| Encapsulated Base<br>Board                  | Yes                          |
| Base Board Material                         | Wood                         |
| Material Used to Cover<br>Base Board        | Glass fibre resin            |
| Weight of Material used to cover base board | 13kg                         |
| Bath Frame                                  | Yes                          |
| Bath Frame Material                         | Wood                         |