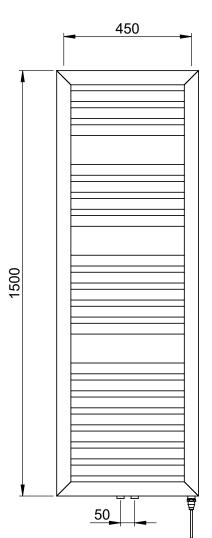

## Shauna 1500 x 500mm Towel Rail (Heating Only) SHAUNA1500500WS

| Specification               |                                     |
|-----------------------------|-------------------------------------|
| Finish                      | White Sparkle                       |
| Dimensions                  | 1500(h) x 500(w) x<br>105-120(d) mm |
| Weight                      | 10kg                                |
| BTU Output/Hr               | 2627                                |
| Watts @ ∆ T50°C             | 770                                 |
| Bars                        | 3-4-5-7                             |
| Pipe Centres                | 50mm                                |
| Electric Element<br>Wattage | -                                   |
| Face to Face<br>Connections | -                                   |
| Radiator Columns            | _                                   |
| Material                    | Mild Steel                          |
|                             |                                     |

# Shauna 1500 x 500mm Towel Rail (Heating Only) SHAUNA1500500WS

 $<sup>^\</sup>star\text{Dual}$  energy models require a conversion-tee, consult relevant drawing for details.