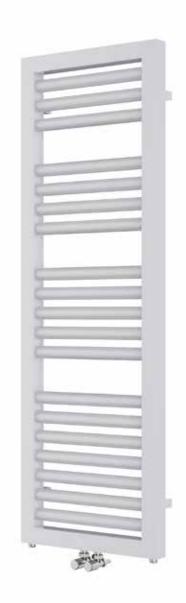

## Shauna 1500 x 500mm Towel Rail (Heating Only) SHAUNA1500500WS

| Specification               |                                     |
|-----------------------------|-------------------------------------|
| Finish                      | White Sparkle                       |
| Dimensions                  | 1500(h) x 500(w) x<br>105-120(d) mm |
| Weight                      | 10kg                                |
| BTU Output/Hr               | 2627                                |
| Watts @ ∆ T50°C             | 770                                 |
| Bars                        | 3-4-5-7                             |
| Pipe Centres                | 50mm                                |
| Electric Element<br>Wattage | -                                   |
| Face to Face<br>Connections | -                                   |
| Radiator Columns            | _                                   |
| Material                    | Mild Steel                          |
|                             |                                     |

# Shauna 1500 x 500mm Towel Rail (Heating Only) SHAUNA1500500WS

 $<sup>^\</sup>star\text{Dual}$  energy models require a conversion-tee, consult relevant drawing for details.