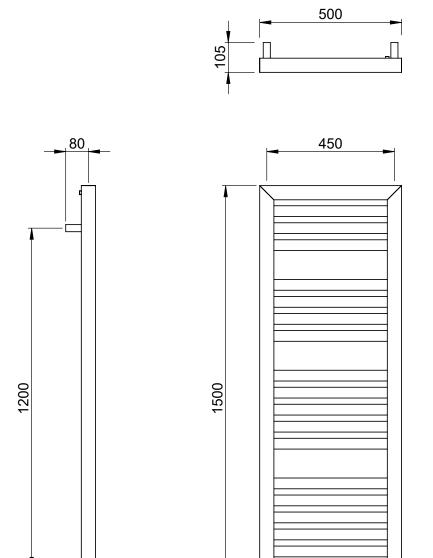

## Shauna $1500 \times 500$ mm Towel Rail (Dual Fuel)

SHAUNA 1500500WS-HE

| Specification               |                                     |
|-----------------------------|-------------------------------------|
| Finish                      | White Sparkle                       |
| Dimensions                  | 1500(h) x 500(w) x<br>105-120(d) mm |
| Weight                      | 12.5kg                              |
| BTU Output/Hr               | 2627                                |
| Watts @ Δ T50°C             | 770                                 |
| Bars                        | 3-4-5-7                             |
| Pipe Centres                | 50mm                                |
| Electric Element<br>Wattage | 600                                 |
| Face to Face<br>Connections | -                                   |
| Radiator Columns            | _                                   |
| Material                    | Mild Steel                          |
|                             |                                     |