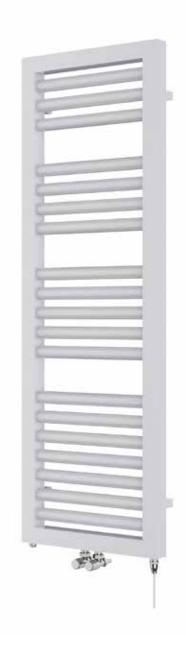

## Shauna $1500 \times 500$ mm Towel Rail (Dual Fuel)

SHAUNA 1500500WS-HE

| Specification               |                                     |
|-----------------------------|-------------------------------------|
| Finish                      | White Sparkle                       |
| Dimensions                  | 1500(h) x 500(w) x<br>105-120(d) mm |
| Weight                      | 12.5kg                              |
| BTU Output/Hr               | 2627                                |
| Watts @ Δ T50°C             | 770                                 |
| Bars                        | 3-4-5-7                             |
| Pipe Centres                | 50mm                                |
| Electric Element<br>Wattage | 600                                 |
| Face to Face<br>Connections | -                                   |
| Radiator Columns            | _                                   |
| Material                    | Mild Steel                          |
|                             |                                     |