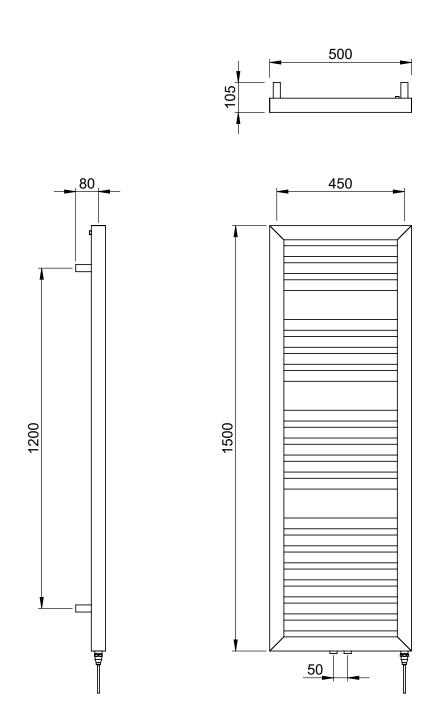

### Shauna 1500 x 500mm Towel Rail (Electric Only) SHAUNA1500500WS-E

Specification Finish White Sparkle Dimensions 1500(h) x 500(w) x 105-120(d) mm Weight 19kg BTU Output/Hr \_ Watts @  $\Delta$  T50°C \_ Bars 3-4-5-7 Pipe Centres 50mm Electric Element 600 Wattage Face to Face \_ Connections Radiator Columns Mild Steel Material All heat outputs are shown at 50°C  $\Delta t$  in compliance with BSEN442. Watts and Btu's apply to Heating and Dual Fuel only. Key Features + Benefits **Certifications + Approvals** 15 MS

## Shauna 1500 x 500mm Towel Rail (Electric Only)

SHAUNA1500500WS-E

\*Dual energy models require a conversion-tee, consult relevant drawing for details.