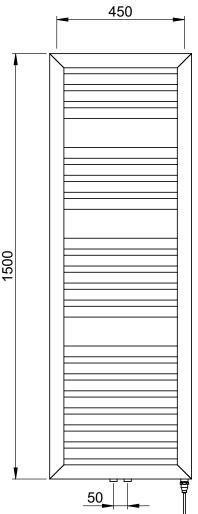

## Shauna 1500 x 500mm Towel Rail (Heating Only) SHAUNA1500500MB

| Specification               |                                     |
|-----------------------------|-------------------------------------|
| Finish                      | Matt Black                          |
| Dimensions                  | 1500(h) × 500(w) ×<br>105-120(d) mm |
| Weight                      | 10kg                                |
| BTU Output/Hr               | 2627                                |
| Watts @ Δ T50°C             | 770                                 |
| Bars                        | 3-4-5-7                             |
| Pipe Centres                | 50mm                                |
| Electric Element<br>Wattage | -                                   |
| Face to Face<br>Connections | -                                   |
| Radiator Columns            | _                                   |
| Material                    | Mild Steel                          |
|                             |                                     |