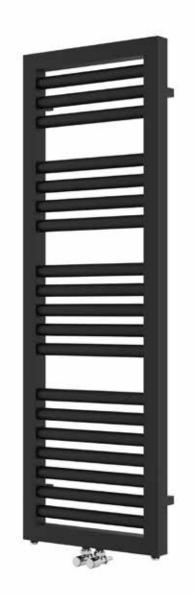

## Shauna 1500 x 500mm Towel Rail (Heating Only) SHAUNA1500500MB

| Specification               |                                     |
|-----------------------------|-------------------------------------|
| Finish                      | Matt Black                          |
| Dimensions                  | 1500(h) × 500(w) ×<br>105-120(d) mm |
| Weight                      | 10kg                                |
| BTU Output/Hr               | 2627                                |
| Watts @ Δ T50°C             | 770                                 |
| Bars                        | 3-4-5-7                             |
| Pipe Centres                | 50mm                                |
| Electric Element<br>Wattage | -                                   |
| Face to Face<br>Connections | -                                   |
| Radiator Columns            | _                                   |
| Material                    | Mild Steel                          |
|                             |                                     |