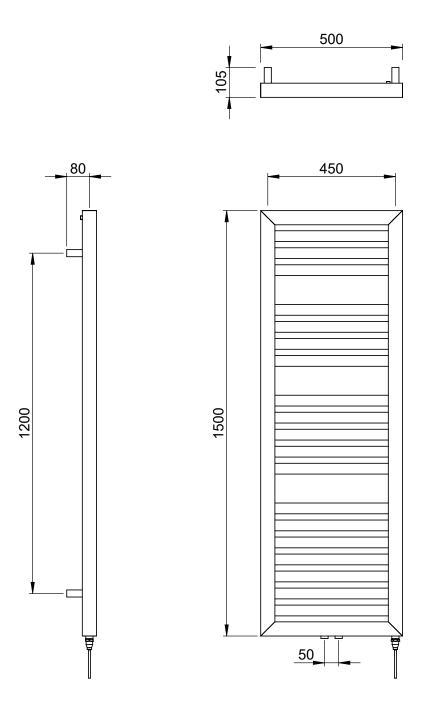

## Shauna $1500 \times 500$ mm Towel Rail (Dual Fuel)

SHAUNA1500500MB-HE

| Specification               |                                     |
|-----------------------------|-------------------------------------|
| Finish                      | Matt Black                          |
| Dimensions                  | 1500(h) x 500(w) x<br>105-120(d) mm |
| Weight                      | 12.5kg                              |
| BTU Output/Hr               | 2627                                |
| Watts @ ∆ T50°C             | 770                                 |
| Bars                        | 3-4-5-7                             |
| Pipe Centres                | 50mm                                |
| Electric Element<br>Wattage | 600                                 |
| Face to Face<br>Connections | -                                   |
| Radiator Columns            | _                                   |
| Material                    | Mild Steel                          |
|                             |                                     |