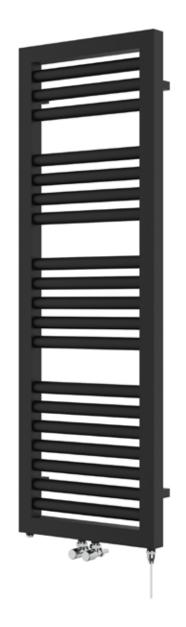

## Shauna $1500 \times 500$ mm Towel Rail (Dual Fuel)

SHAUNA1500500MB-HE

| Specification               |                                     |
|-----------------------------|-------------------------------------|
| Finish                      | Matt Black                          |
| Dimensions                  | 1500(h) x 500(w) x<br>105-120(d) mm |
| Weight                      | 12.5kg                              |
| BTU Output/Hr               | 2627                                |
| Watts @ ∆ T50°C             | 770                                 |
| Bars                        | 3-4-5-7                             |
| Pipe Centres                | 50mm                                |
| Electric Element<br>Wattage | 600                                 |
| Face to Face<br>Connections | -                                   |
| Radiator Columns            | _                                   |
| Material                    | Mild Steel                          |
|                             |                                     |

## Shauna 1500 x 500mm Towel Rail (Dual Fuel)

SHAUNA1500500MB-HE

<sup>\*</sup>Dual energy models require a conversion-tee, consult relevant drawing for details.