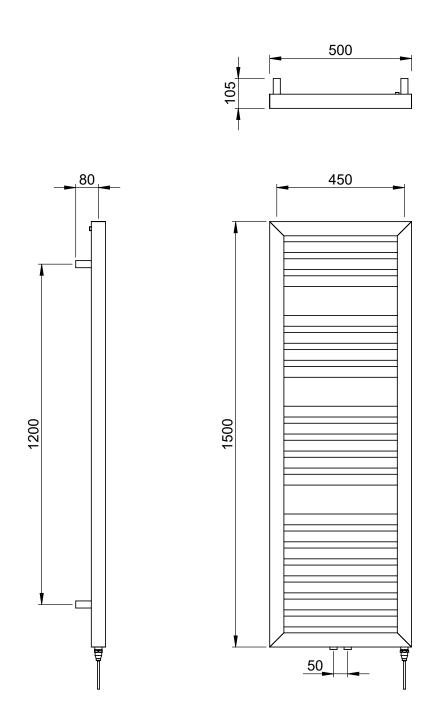

### Shauna 1500 x 500mm Towel Rail (Electric Only) SHAUNA1500500MB-E

Specification Finish Matt Black Dimensions 1500(h) x 500(w) x 105-120(d) mm Weight 19kg BTU Output/Hr \_ Watts @  $\Delta$  T50°C \_ Bars 3-4-5-7 50mm Pipe Centres Electric Element 600 Wattage Face to Face \_ Connections Radiator Columns Mild Steel Material All heat outputs are shown at 50°C  $\Delta t$  in compliance with BSEN442. Watts and Btu's apply to Heating and Dual Fuel only. Key Features + Benefits **Certifications + Approvals** MS Mild

### Shauna 1500 x 500mm Towel Rail (Electric Only)

SHAUNA1500500MB-E

\*Dual energy models require a conversion-tee, consult relevant drawing for details.