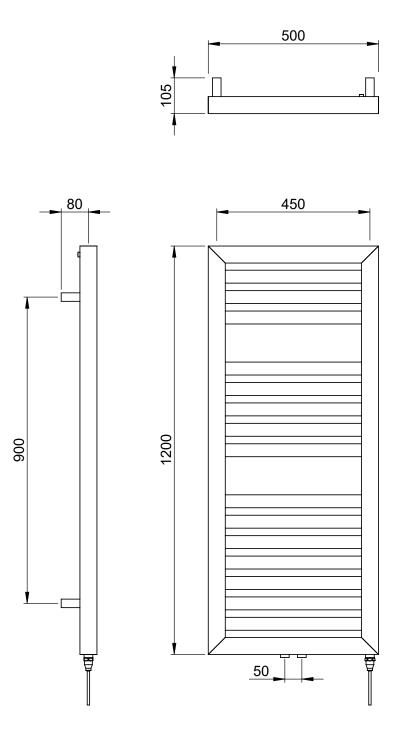

### Shauna 1200 x 500mm Towel Rail (Heating Only)

SHAUNA1200500WS

Shauna\_SHAUNA1200500WS\_TDS\_V1

www.instinctproducts.co.uk

\*Dual energy models require a conversion-tee, consult relevant drawing for details.