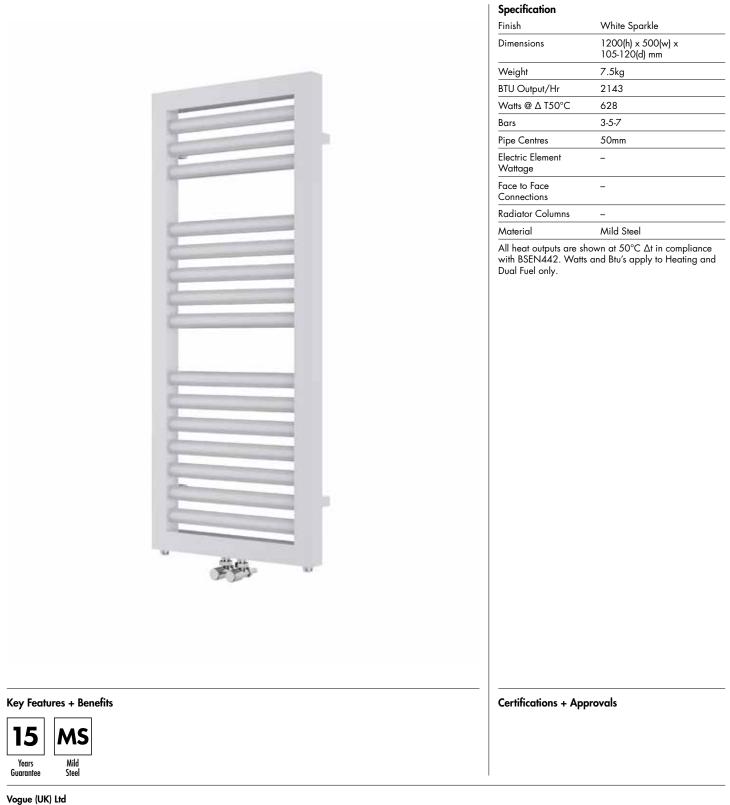

# Shauna 1200 x 500mm Towel Rail (Heating Only)

SHAUNA1200500WS

Strawberry Lane, Willenhall, West Midlands, WV13 3RS. Technical Support – Tel: +44(0) 1902 387000 Email: sales@vogueuk.co.uk

All information on the data sheet is correct at the time of publication. All measurements are approximate and subject to standard tolerances.