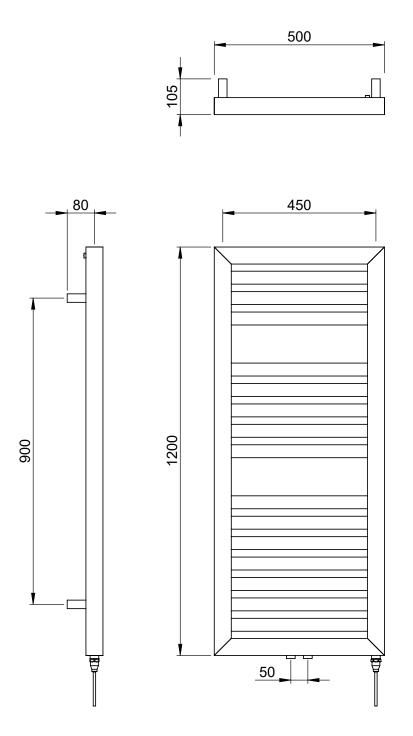

## Shauna 1200 x 500mm Towel Rail (Dual Fuel)

SHAUNA1200500WS-HE

\*Dual energy models require a conversion-tee, consult relevant drawing for details.