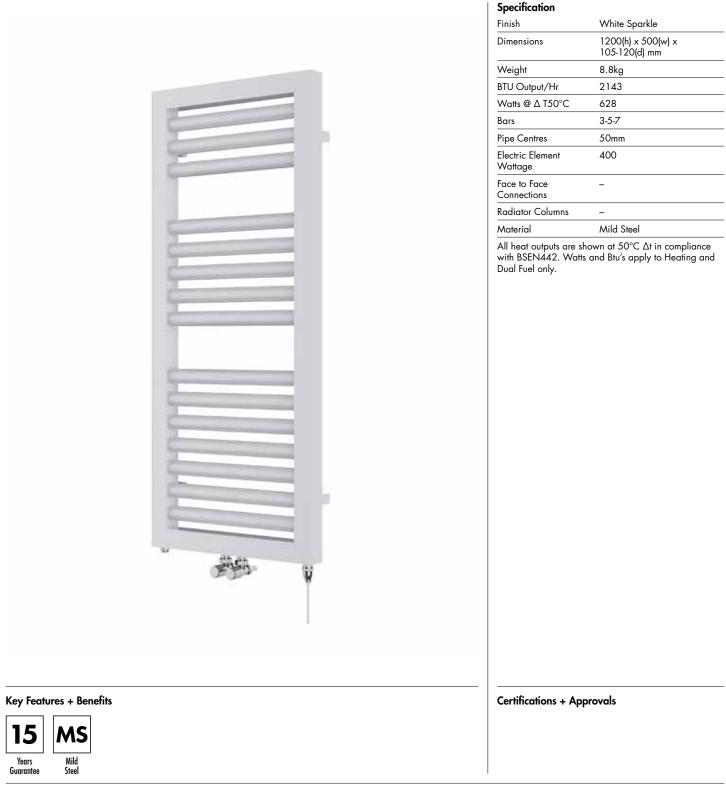

### Shauna 1200 x 500mm Towel Rail (Dual Fuel)

SHAUNA1200500WS-HE

## Shauna 1200 x 500mm Towel Rail (Dual Fuel)

SHAUNA1200500WS-HE

\*Dual energy models require a conversion-tee, consult relevant drawing for details.