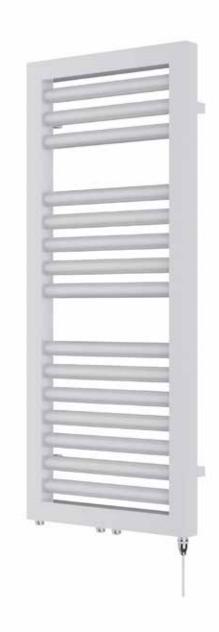

## Shauna 1200 x 500mm Towel Rail (Electric Only)

SHAUNA1200500WS-E

| Specification               |                                     |
|-----------------------------|-------------------------------------|
| Finish                      | White Sparkle                       |
| Dimensions                  | 1200(h) × 500(w) ×<br>105-120(d) mm |
| Weight                      | 13kg                                |
| BTU Output/Hr               | -                                   |
| Watts @ ∆ T50°C             | -                                   |
| Bars                        | 3-5-7                               |
| Pipe Centres                | 50mm                                |
| Electric Element<br>Wattage | 400                                 |
| Face to Face<br>Connections | -                                   |
| Radiator Columns            | -                                   |
| Material                    | Mild Steel                          |
|                             |                                     |