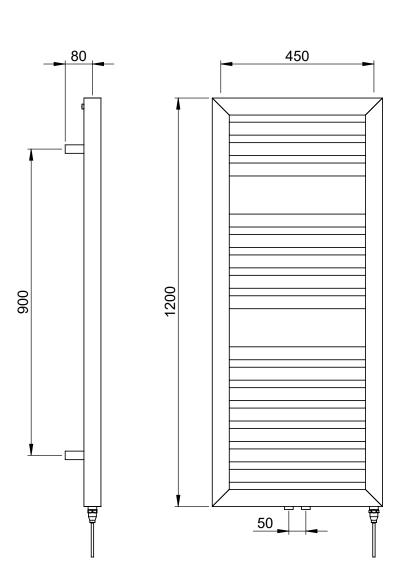

## Shauna 1200 x 500mm Towel Rail (Electric Only)

SHAUNA1200500WS-E

| Specification               |                                     |
|-----------------------------|-------------------------------------|
| Finish                      | White Sparkle                       |
| Dimensions                  | 1200(h) × 500(w) ×<br>105-120(d) mm |
| Weight                      | 13kg                                |
| BTU Output/Hr               | -                                   |
| Watts @ ∆ T50°C             | -                                   |
| Bars                        | 3-5-7                               |
| Pipe Centres                | 50mm                                |
| Electric Element<br>Wattage | 400                                 |
| Face to Face<br>Connections | -                                   |
| Radiator Columns            | -                                   |
| Material                    | Mild Steel                          |
|                             |                                     |