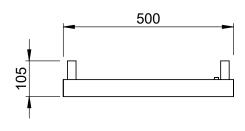

## Shauna 1200 x 500mm Towel Rail (Electric Only)

SHAUNA1200500WS-E

| Specification               |                                     |
|-----------------------------|-------------------------------------|
| Finish                      | White Sparkle                       |
| Dimensions                  | 1200(h) × 500(w) ×<br>105-120(d) mm |
| Weight                      | 13kg                                |
| BTU Output/Hr               | -                                   |
| Watts @ ∆ T50°C             | -                                   |
| Bars                        | 3-5-7                               |
| Pipe Centres                | 50mm                                |
| Electric Element<br>Wattage | 400                                 |
| Face to Face<br>Connections | -                                   |
| Radiator Columns            | -                                   |
| Material                    | Mild Steel                          |
|                             |                                     |