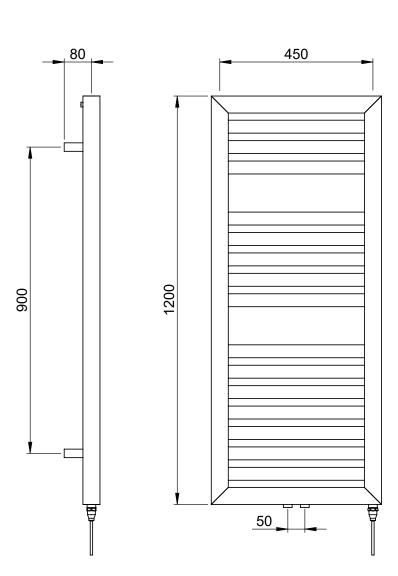

## Shauna 1200 x 500mm Towel Rail (Heating Only)

SHAUNA1200500MB

| Specification               |                                     |
|-----------------------------|-------------------------------------|
| Finish                      | Matt Black                          |
| Dimensions                  | 1200(h) x 500(w) x<br>105-120(d) mm |
| Weight                      | 7.5kg                               |
| BTU Output/Hr               | 2143                                |
| Watts @ ∆ T50°C             | 628                                 |
| Bars                        | 3-5-7                               |
| Pipe Centres                | 50mm                                |
| Electric Element<br>Wattage | -                                   |
| Face to Face<br>Connections | -                                   |
| Radiator Columns            | _                                   |
| Material                    | Mild Steel                          |
|                             |                                     |