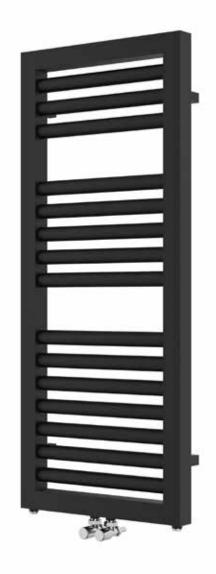

## Shauna 1200 x 500mm Towel Rail (Heating Only)

SHAUNA1200500MB

| Specification               |                                     |
|-----------------------------|-------------------------------------|
| Finish                      | Matt Black                          |
| Dimensions                  | 1200(h) x 500(w) x<br>105-120(d) mm |
| Weight                      | 7.5kg                               |
| BTU Output/Hr               | 2143                                |
| Watts @ ∆ T50°C             | 628                                 |
| Bars                        | 3-5-7                               |
| Pipe Centres                | 50mm                                |
| Electric Element<br>Wattage | -                                   |
| Face to Face<br>Connections | -                                   |
| Radiator Columns            | _                                   |
| Material                    | Mild Steel                          |
|                             |                                     |