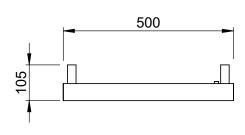

## Shauna 1200 x 500mm Towel Rail (Heating Only)

SHAUNA1200500MB

| Specification               |                                     |
|-----------------------------|-------------------------------------|
| Finish                      | Matt Black                          |
| Dimensions                  | 1200(h) x 500(w) x<br>105-120(d) mm |
| Weight                      | 7.5kg                               |
| BTU Output/Hr               | 2143                                |
| Watts @ ∆ T50°C             | 628                                 |
| Bars                        | 3-5-7                               |
| Pipe Centres                | 50mm                                |
| Electric Element<br>Wattage | -                                   |
| Face to Face<br>Connections | -                                   |
| Radiator Columns            | _                                   |
| Material                    | Mild Steel                          |
|                             |                                     |