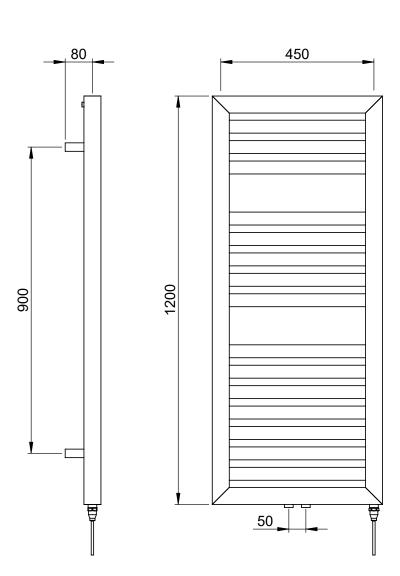

## Shauna 1200 x 500mm Towel Rail (Dual Fuel)

SHAUNA1200500MB-HE

| Specification               |                                     |
|-----------------------------|-------------------------------------|
| Finish                      | Matt Black                          |
| Dimensions                  | 1200(h) x 500(w) x<br>105-120(d) mm |
| Weight                      | 8.8kg                               |
| BTU Output/Hr               | 2143                                |
| Watts @ Δ T50°C             | 628                                 |
| Bars                        | 3-5-7                               |
| Pipe Centres                | 50mm                                |
| Electric Element<br>Wattage | 400                                 |
| Face to Face<br>Connections | -                                   |
| Radiator Columns            | -                                   |
| Material                    | Mild Steel                          |
|                             | ,                                   |