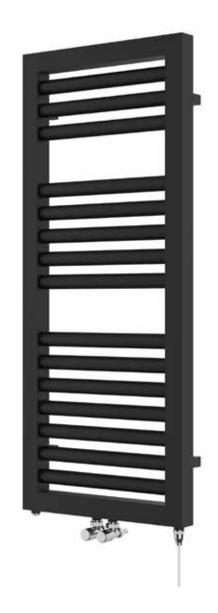

## Shauna 1200 x 500mm Towel Rail (Dual Fuel)

SHAUNA1200500MB-HE

| Specification               |                                     |
|-----------------------------|-------------------------------------|
| Finish                      | Matt Black                          |
| Dimensions                  | 1200(h) x 500(w) x<br>105-120(d) mm |
| Weight                      | 8.8kg                               |
| BTU Output/Hr               | 2143                                |
| Watts @ Δ T50°C             | 628                                 |
| Bars                        | 3-5-7                               |
| Pipe Centres                | 50mm                                |
| Electric Element<br>Wattage | 400                                 |
| Face to Face<br>Connections | -                                   |
| Radiator Columns            | -                                   |
| Material                    | Mild Steel                          |
|                             | ,                                   |