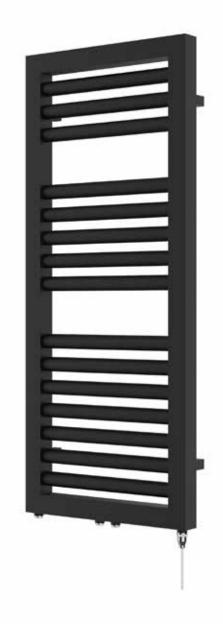

## Shauna 1200 x 500mm Towel Rail (Electric Only)

SHAUNA1200500MB-E

| Specification               |                                     |
|-----------------------------|-------------------------------------|
| Finish                      | Matt Black                          |
| Dimensions                  | 1200(h) x 500(w) x<br>105-120(d) mm |
| Weight                      | 13kg                                |
| BTU Output/Hr               | -                                   |
| Watts @ ∆ T50°C             | _                                   |
| Bars                        | 3-5-7                               |
| Pipe Centres                | 50mm                                |
| Electric Element<br>Wattage | 400                                 |
| Face to Face<br>Connections | -                                   |
| Radiator Columns            | _                                   |
| Material                    | Mild Steel                          |
|                             |                                     |

### Shauna 1200 x 500mm Towel Rail (Electric Only)

SHAUNA1200500MB-E

<sup>\*</sup>Dual energy models require a conversion-tee, consult relevant drawing for details.