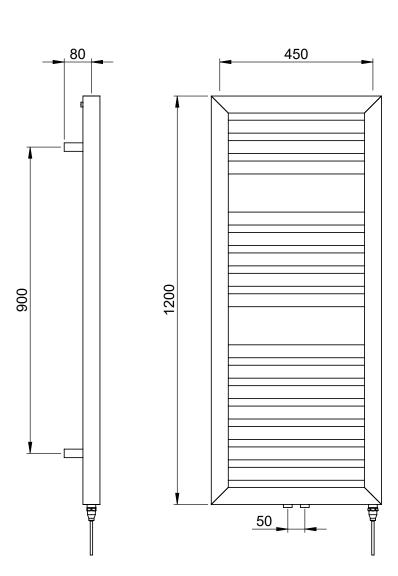

## Shauna 1200 x 500mm Towel Rail (Electric Only)

SHAUNA1200500MB-E

| Specification               |                                     |
|-----------------------------|-------------------------------------|
| Finish                      | Matt Black                          |
| Dimensions                  | 1200(h) x 500(w) x<br>105-120(d) mm |
| Weight                      | 13kg                                |
| BTU Output/Hr               | -                                   |
| Watts @ ∆ T50°C             | _                                   |
| Bars                        | 3-5-7                               |
| Pipe Centres                | 50mm                                |
| Electric Element<br>Wattage | 400                                 |
| Face to Face<br>Connections | -                                   |
| Radiator Columns            | _                                   |
| Material                    | Mild Steel                          |
|                             |                                     |