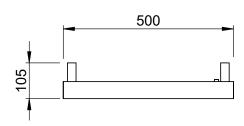

## Shauna 1200 x 500mm Towel Rail (Electric Only)

SHAUNA1200500MB-E

| Specification               |                                     |
|-----------------------------|-------------------------------------|
| Finish                      | Matt Black                          |
| Dimensions                  | 1200(h) x 500(w) x<br>105-120(d) mm |
| Weight                      | 13kg                                |
| BTU Output/Hr               | -                                   |
| Watts @ ∆ T50°C             | _                                   |
| Bars                        | 3-5-7                               |
| Pipe Centres                | 50mm                                |
| Electric Element<br>Wattage | 400                                 |
| Face to Face<br>Connections | -                                   |
| Radiator Columns            | _                                   |
| Material                    | Mild Steel                          |
|                             |                                     |