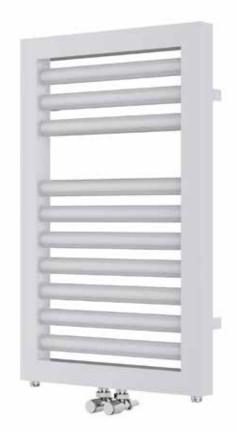

## Shauna 800 x 500mm Towel Rail (Heating Only) SHAUNA0800500WS

| Specification               |                                    |
|-----------------------------|------------------------------------|
| Finish                      | White Sparkle                      |
| Dimensions                  | 800(h) x 500(w) x<br>105-120(d) mm |
| Weight                      | 5.5kg                              |
| BTU Output/Hr               | 1525                               |
| Watts @ ∆ T50°C             | 447                                |
| Bars                        | 3-6                                |
| Pipe Centres                | 50mm                               |
| Electric Element<br>Wattage | -                                  |
| Face to Face<br>Connections | -                                  |
| Radiator Columns            | _                                  |
| Material                    | Mild Steel                         |
|                             | 1                                  |