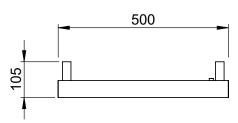

## Shauna 800 x 500mm Towel Rail (Heating Only) SHAUNA0800500WS

| Specification               |                                    |
|-----------------------------|------------------------------------|
| Finish                      | White Sparkle                      |
| Dimensions                  | 800(h) x 500(w) x<br>105-120(d) mm |
| Weight                      | 5.5kg                              |
| BTU Output/Hr               | 1525                               |
| Watts @ ∆ T50°C             | 447                                |
| Bars                        | 3-6                                |
| Pipe Centres                | 50mm                               |
| Electric Element<br>Wattage | -                                  |
| Face to Face<br>Connections | -                                  |
| Radiator Columns            | _                                  |
| Material                    | Mild Steel                         |
|                             | 1                                  |