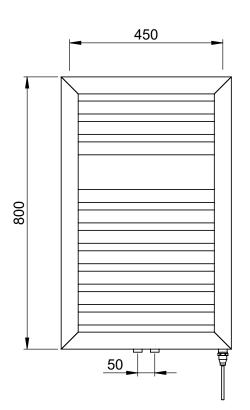

## Shauna 800 x 500mm Towel Rail (Heating Only) SHAUNA0800500WS

| Specification               |                                    |
|-----------------------------|------------------------------------|
| Finish                      | White Sparkle                      |
| Dimensions                  | 800(h) x 500(w) x<br>105-120(d) mm |
| Weight                      | 5.5kg                              |
| BTU Output/Hr               | 1525                               |
| Watts @ ∆ T50°C             | 447                                |
| Bars                        | 3-6                                |
| Pipe Centres                | 50mm                               |
| Electric Element<br>Wattage | -                                  |
| Face to Face<br>Connections | -                                  |
| Radiator Columns            | _                                  |
| Material                    | Mild Steel                         |
|                             | 1                                  |