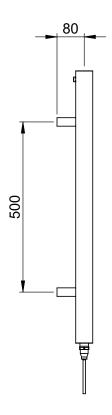

## Shauna 800 x 500mm Towel Rail (Heating Only) SHAUNA0800500WS

| Specification               |                                    |
|-----------------------------|------------------------------------|
| Finish                      | White Sparkle                      |
| Dimensions                  | 800(h) x 500(w) x<br>105-120(d) mm |
| Weight                      | 5.5kg                              |
| BTU Output/Hr               | 1525                               |
| Watts @ ∆ T50°C             | 447                                |
| Bars                        | 3-6                                |
| Pipe Centres                | 50mm                               |
| Electric Element<br>Wattage | -                                  |
| Face to Face<br>Connections | -                                  |
| Radiator Columns            | _                                  |
| Material                    | Mild Steel                         |
|                             | 1                                  |