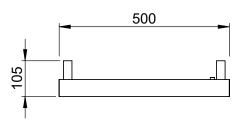

## Shauna 800 x 500mm Towel Rail (Electric Only)

SHAUNA0800500WS-E

| Specification               |                                    |
|-----------------------------|------------------------------------|
| Finish                      | White Sparkle                      |
| Dimensions                  | 800(h) x 500(w) x<br>105-120(d) mm |
| Weight                      | 9kg                                |
| BTU Output/Hr               | -                                  |
| Watts @ ∆ T50°C             | _                                  |
| Bars                        | 3-6                                |
| Pipe Centres                | 50mm                               |
| Electric Element<br>Wattage | 300                                |
| Face to Face<br>Connections | -                                  |
| Radiator Columns            | _                                  |
| Material                    | Mild Steel                         |
|                             |                                    |