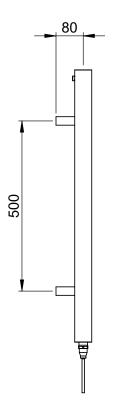

## Shauna 800 x 500mm Towel Rail (Electric Only)

SHAUNA0800500WS-E

| Specification               |                                    |
|-----------------------------|------------------------------------|
| Finish                      | White Sparkle                      |
| Dimensions                  | 800(h) x 500(w) x<br>105-120(d) mm |
| Weight                      | 9kg                                |
| BTU Output/Hr               | -                                  |
| Watts @ ∆ T50°C             | _                                  |
| Bars                        | 3-6                                |
| Pipe Centres                | 50mm                               |
| Electric Element<br>Wattage | 300                                |
| Face to Face<br>Connections | -                                  |
| Radiator Columns            | _                                  |
| Material                    | Mild Steel                         |
|                             |                                    |