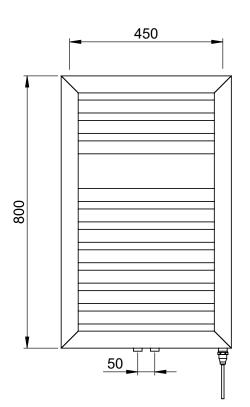

## Shauna 800 x 500mm Towel Rail (Electric Only)

SHAUNA0800500WS-E

| Specification               |                                    |
|-----------------------------|------------------------------------|
| Finish                      | White Sparkle                      |
| Dimensions                  | 800(h) x 500(w) x<br>105-120(d) mm |
| Weight                      | 9kg                                |
| BTU Output/Hr               | -                                  |
| Watts @ ∆ T50°C             | _                                  |
| Bars                        | 3-6                                |
| Pipe Centres                | 50mm                               |
| Electric Element<br>Wattage | 300                                |
| Face to Face<br>Connections | -                                  |
| Radiator Columns            | _                                  |
| Material                    | Mild Steel                         |
|                             |                                    |