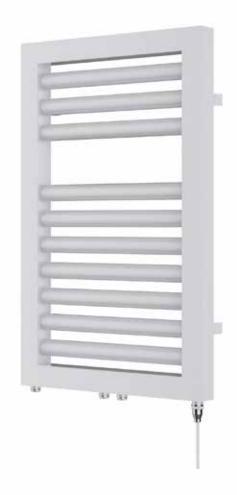

## Shauna 800 x 500mm Towel Rail (Electric Only)

SHAUNA0800500WS-E

| Specification               |                                    |
|-----------------------------|------------------------------------|
| Finish                      | White Sparkle                      |
| Dimensions                  | 800(h) x 500(w) x<br>105-120(d) mm |
| Weight                      | 9kg                                |
| BTU Output/Hr               | -                                  |
| Watts @ ∆ T50°C             | _                                  |
| Bars                        | 3-6                                |
| Pipe Centres                | 50mm                               |
| Electric Element<br>Wattage | 300                                |
| Face to Face<br>Connections | -                                  |
| Radiator Columns            | _                                  |
| Material                    | Mild Steel                         |
|                             |                                    |