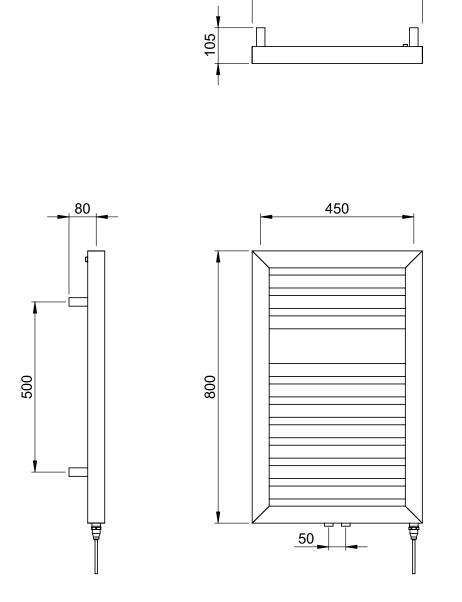

Technical Data Sheet | Designer Towel Rails

Shauna 800 x 500mm Towel Rail (Heating Only)

SHAUNA0800500MB

Shauna\_SHAUNA0800500MB\_TDS\_V1

www.instinctproducts.co.uk

500

\*Dual energy models require a conversion-tee, consult relevant drawing for details.