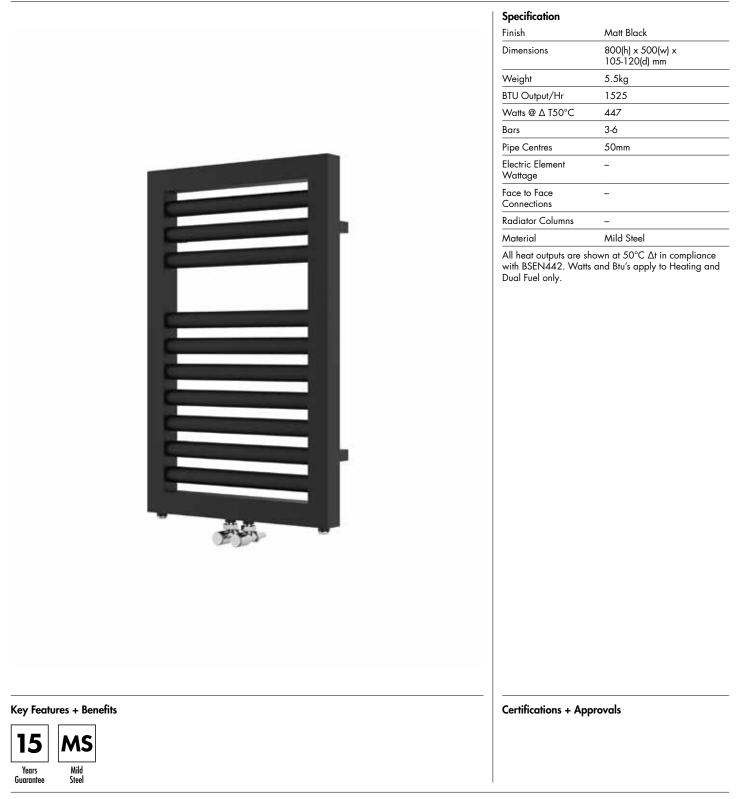

## Shauna 800 x 500mm Towel Rail (Heating Only)

SHAUNA0800500MB

Technical Data Sheet | Designer Towel Rails

Shauna 800 x 500mm Towel Rail (Heating Only)

SHAUNA0800500MB

Shauna\_SHAUNA0800500MB\_TDS\_V1

www.instinctproducts.co.uk

500

\*Dual energy models require a conversion-tee, consult relevant drawing for details.