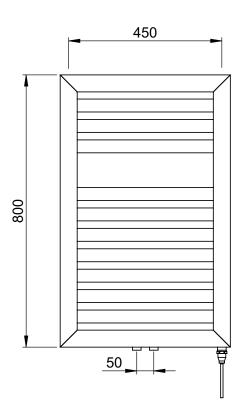

## Shauna 800 x 500mm Towel Rail (Dual Fuel)

SHAUNA0800500MB-HE

| Specification               |                                    |
|-----------------------------|------------------------------------|
| Finish                      | Matt Black                         |
| Dimensions                  | 800(h) × 500(w) ×<br>105-120(d) mm |
| Weight                      | 6.5kg                              |
| BTU Output/Hr               | 1525                               |
| Watts @ ∆ T50°C             | 447                                |
| Bars                        | 3-6                                |
| Pipe Centres                | 50mm                               |
| Electric Element<br>Wattage | 300                                |
| Face to Face<br>Connections | -                                  |
| Radiator Columns            | _                                  |
| Material                    | Mild Steel                         |