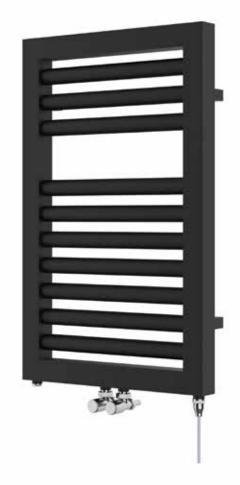

## Shauna 800 x 500mm Towel Rail (Dual Fuel)

SHAUNA0800500MB-HE

| Specification               |                                    |
|-----------------------------|------------------------------------|
| Finish                      | Matt Black                         |
| Dimensions                  | 800(h) × 500(w) ×<br>105-120(d) mm |
| Weight                      | 6.5kg                              |
| BTU Output/Hr               | 1525                               |
| Watts @ ∆ T50°C             | 447                                |
| Bars                        | 3-6                                |
| Pipe Centres                | 50mm                               |
| Electric Element<br>Wattage | 300                                |
| Face to Face<br>Connections | -                                  |
| Radiator Columns            | _                                  |
| Material                    | Mild Steel                         |