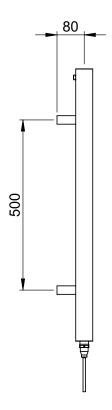

## Shauna 800 x 500mm Towel Rail (Dual Fuel)

SHAUNA0800500MB-HE

| Specification               |                                    |
|-----------------------------|------------------------------------|
| Finish                      | Matt Black                         |
| Dimensions                  | 800(h) × 500(w) ×<br>105-120(d) mm |
| Weight                      | 6.5kg                              |
| BTU Output/Hr               | 1525                               |
| Watts @ ∆ T50°C             | 447                                |
| Bars                        | 3-6                                |
| Pipe Centres                | 50mm                               |
| Electric Element<br>Wattage | 300                                |
| Face to Face<br>Connections | -                                  |
| Radiator Columns            | _                                  |
| Material                    | Mild Steel                         |