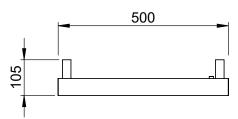

## Shauna 800 x 500mm Towel Rail (Dual Fuel)

SHAUNA0800500MB-HE

| Specification               |                                    |
|-----------------------------|------------------------------------|
| Finish                      | Matt Black                         |
| Dimensions                  | 800(h) × 500(w) ×<br>105-120(d) mm |
| Weight                      | 6.5kg                              |
| BTU Output/Hr               | 1525                               |
| Watts @ ∆ T50°C             | 447                                |
| Bars                        | 3-6                                |
| Pipe Centres                | 50mm                               |
| Electric Element<br>Wattage | 300                                |
| Face to Face<br>Connections | -                                  |
| Radiator Columns            | _                                  |
| Material                    | Mild Steel                         |