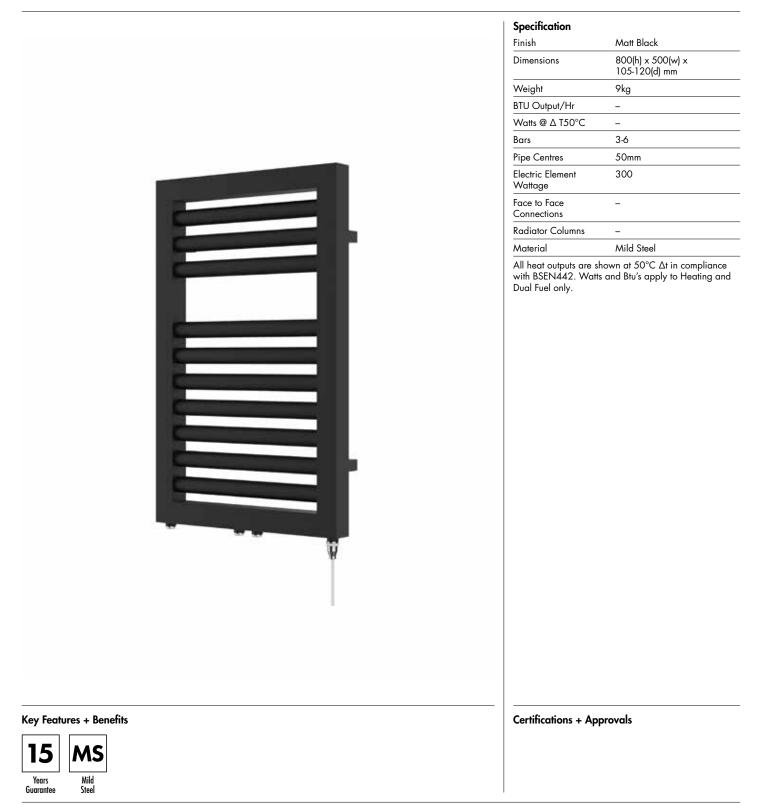

## Shauna 800 x 500mm Towel Rail (Electric Only)

SHAUNA0800500MB-E

Technical Data Sheet | Designer Towel Rails

Shauna 800 x 500mm Towel Rail (Electric Only)

SHAUNA0800500MB-E

Shauna\_SHAUNA0800500MB-E\_TDS\_V1

www.instinctproducts.co.uk

500

\*Dual energy models require a conversion-tee, consult relevant drawing for details.