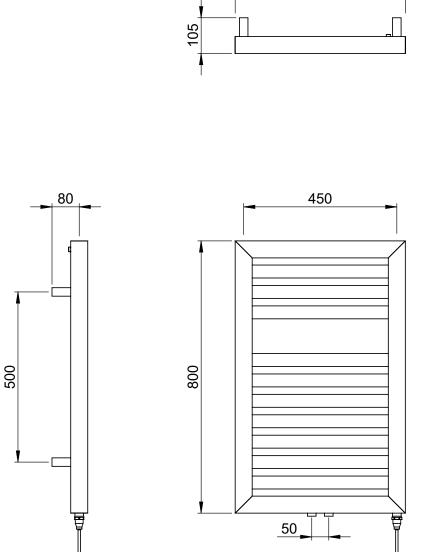

Technical Data Sheet | Designer Towel Rails

Shauna 800 x 500mm Towel Rail (Electric Only)

SHAUNA0800500MB-E

Shauna\_SHAUNA0800500MB-E\_TDS\_V1

www.instinctproducts.co.uk

500

\*Dual energy models require a conversion-tee, consult relevant drawing for details.