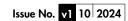

# Senso Smart – Touch Free Glass Wall Hung Cistern Frame (Wall Hung Pans Only) |NSSM002WW |

| Specification                          |                                   |
|----------------------------------------|-----------------------------------|
| Finish                                 | White Glass                       |
| Dimensions                             | 1003.5(h) x 483(w) x<br>108(d) mm |
| Weight                                 | 22.5kg                            |
| Cistern Fitting<br>Manufacturer        | -                                 |
| Lever / Button                         | Touch free                        |
| Lever / Button Position                | Right hand                        |
| Inlet Position<br>(When looking at WC) | -                                 |
|                                        |                                   |

#### **Features**

Dual flush cistern

Safety glass with anti shatter film

Easy installation and servicing

White glass finish