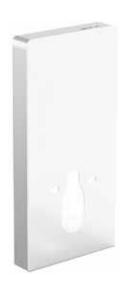

# Senso Smart – Touch Free Glass Wall Hung Cistern Frame (Wall Hung Pans Only) |NSSM002WW |

| Specification                          |                                   |
|----------------------------------------|-----------------------------------|
| Finish                                 | White Glass                       |
| Dimensions                             | 1003.5(h) x 483(w) x<br>108(d) mm |
| Weight                                 | 22.5kg                            |
| Cistern Fitting<br>Manufacturer        | -                                 |
| Lever / Button                         | Touch free                        |
| Lever / Button Position                | Right hand                        |
| Inlet Position<br>(When looking at WC) | -                                 |
|                                        |                                   |