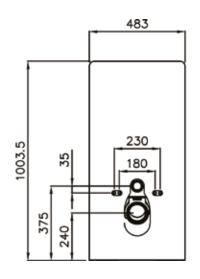

# Senso Smart – Touch Free Glass Wall Hung Cistern Frame (Wall Hung Pans Only) |NSSM002WW |

| Specification                          |                                   |
|----------------------------------------|-----------------------------------|
| Finish                                 | White Glass                       |
| Dimensions                             | 1003.5(h) x 483(w) x<br>108(d) mm |
| Weight                                 | 22.5kg                            |
| Cistern Fitting<br>Manufacturer        | -                                 |
| Lever / Button                         | Touch free                        |
| Lever / Button Position                | Right hand                        |
| Inlet Position<br>(When looking at WC) | -                                 |
|                                        |                                   |