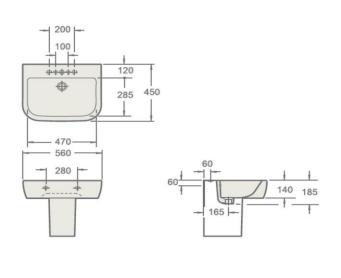

Cistern Fittings 3 Years Colour: White

Seats 1 Year EAN CODE 5060516861781

Dimensions are in Millimetres except thread sizes which are BSP imperial

Features: Approvals: British Standard

Easy to Clean Glaze CE Approval YES