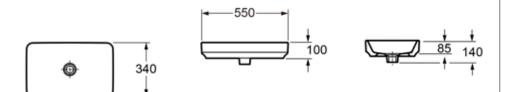

## Samos 550mm Countertop Basin INSBW003

| Specification       |                            |
|---------------------|----------------------------|
| Finish              | White                      |
| Dimensions          | 85(h) x 550(w) x 340(d) mm |
| Weight              | 8.5kg                      |
| Basin Material      | Ceramic                    |
| Overflow            | No                         |
| Chainstay Hole      | No                         |
| Taphole Positioning | None                       |
|                     |                            |