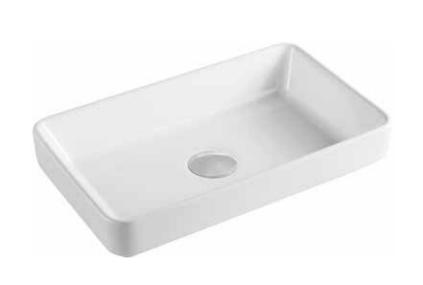

## Samos 550mm Countertop Basin INSBW003

| Specification       |                            |
|---------------------|----------------------------|
| Finish              | White                      |
| Dimensions          | 85(h) x 550(w) x 340(d) mm |
| Weight              | 8.5kg                      |
| Basin Material      | Ceramic                    |
| Overflow            | No                         |
| Chainstay Hole      | No                         |
| Taphole Positioning | None                       |
|                     |                            |

### Key Features + Benefits

Medium Counter

Countertop Basin

Imex Ceramics

15 Millbrook Industrial Estate, Sybron Way, Crowborough TN6 3DU. Technical Support – Tel: 01530 835598 Email: sales@imexceramic.co.uk