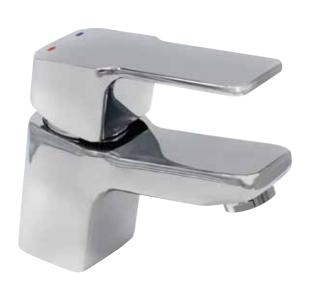

### **\$12 Square Mono Basin Mixer (No Waste)** 4E6012

| 46 | 141<br>105 |
|----|------------|
|    | 0          |

| Chrome                                           |  |  |
|--------------------------------------------------|--|--|
| 120(h) x 46(w) x 141(d) mm                       |  |  |
| 1.1kg                                            |  |  |
| Brass                                            |  |  |
| Brass                                            |  |  |
| Metal Plate, Washer,<br>Stud + Locking Nut       |  |  |
| M10 - DN8 Flexible Hoses with ½" BSP Thread Ends |  |  |
| #35 Cartridge                                    |  |  |
| No                                               |  |  |
| 16 Bar                                           |  |  |
| 0.1 Bar                                          |  |  |
| 6 Bar                                            |  |  |
| 60°C                                             |  |  |
|                                                  |  |  |