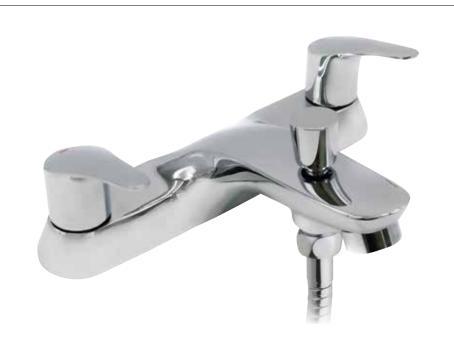

### \$12 Curve Deck Mounted Bath Shower Mixer + Kit (Two Taphole) 4E6006

|         | 158<br>158 |
|---------|------------|
| 180 230 | 78         |

| Specification          |                            |
|------------------------|----------------------------|
| Finish                 | Chrome                     |
| Dimensions             | 91(h) x 230(w) x 158(d) mm |
| Weight                 | 2kg                        |
| Body                   | Brass                      |
| Spout Material         | Brass                      |
| Fittings               | Metal Backnut + Washer     |
| Connection             | ¾" BSP Threaded Tail       |
| Cartridge Size         | ½" QT Headwork             |
| Flow Restrictor        | No                         |
| Max Static Pressure    | 25 Bar                     |
| Min Operating Pressure | 0.1 Bar                    |
| Max Operating Pressure | 6 Bar                      |
| Max Water Temperature  | 65°C                       |
|                        |                            |