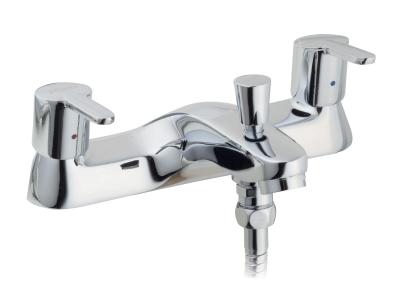

# **\$12 Deck Mounted Bath Shower Mixer + Kit (Two Taphole)** 4E1254

| 180 | 154 |
|-----|-----|
|     | 100 |

| Specification          |                            |  |  |
|------------------------|----------------------------|--|--|
| Finish                 | Chrome                     |  |  |
| Dimensions             | 95(h) x 230(w) x 154(d) mm |  |  |
| Weight                 | 2.04kg                     |  |  |
| Body                   | Brass                      |  |  |
| Spout Material         | Brass                      |  |  |
| Fittings               | Metal Backnut + Washer     |  |  |
| Connection             | ¾" BSP Threaded Tail       |  |  |
| Cartridge Size         | ½" QT Headwork             |  |  |
| Flow Restrictor        | No                         |  |  |
| Max Static Pressure    | 25 Bar                     |  |  |
| Min Operating Pressure | 0.1 Bar                    |  |  |
| Max Operating Pressure | 6 Bar                      |  |  |
| Max Water Temperature  | 60°C                       |  |  |
|                        |                            |  |  |