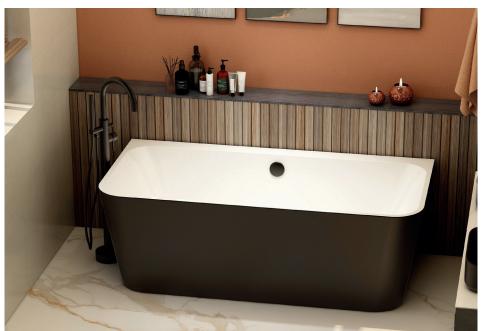

# **Ryhill Instinct Premiercast Freestanding Bath** INSRY003

| Specification                        |                              |
|--------------------------------------|------------------------------|
| Finish                               | Matt Black                   |
| Dimensions                           | 570(h) x 1500(w) x 750(d) mm |
| Weight                               | 43.5kg                       |
| Bath Type                            | Fully back to wall           |
| Tapholes                             | None                         |
| Water Capacity                       | 229 litres                   |
| Legs Supplied                        | Yes                          |
| Leg Fixing Type                      | Integrated frame             |
| Legs Adjustable                      | Yes                          |
| Bath Surface Material                | Acrylic                      |
| Bath Surface Material<br>Thickness   | 5mm                          |
| Waste Supplied                       | No                           |
| Overflow Supplied                    | No                           |
| Overflow Height                      | 343mm                        |
| Encapsulated Base Board              | Yes                          |
| Base Board Material                  | Timber                       |
| Material Used to Cover<br>Base Board | Core mat sheet               |