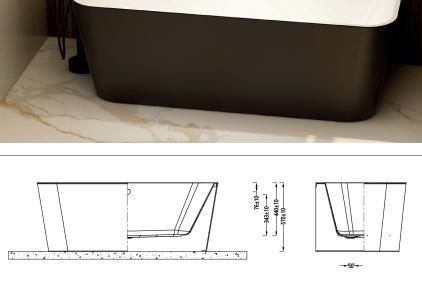

# **Ryhill Instinct Premiercast Freestanding Bath** INSRY003

| Specification                        |                              |
|--------------------------------------|------------------------------|
| Finish                               | Matt Black                   |
| Dimensions                           | 570(h) x 1500(w) x 750(d) mm |
| Weight                               | 43.5kg                       |
| Bath Type                            | Fully back to wall           |
| Tapholes                             | None                         |
| Water Capacity                       | 229 litres                   |
| Legs Supplied                        | Yes                          |
| Leg Fixing Type                      | Integrated frame             |
| Legs Adjustable                      | Yes                          |
| Bath Surface Material                | Acrylic                      |
| Bath Surface Material<br>Thickness   | 5mm                          |
| Waste Supplied                       | No                           |
| Overflow Supplied                    | No                           |
| Overflow Height                      | 343mm                        |
| Encapsulated Base Board              | Yes                          |
| Base Board Material                  | Timber                       |
| Material Used to Cover<br>Base Board | Core mat sheet               |