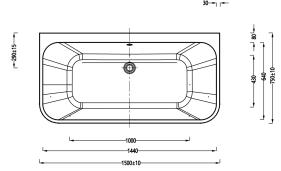

# **Ryhill Instinct Premiercast Freestanding Bath** INSRY003

| Specification                        |                              |
|--------------------------------------|------------------------------|
| Finish                               | Matt Black                   |
| Dimensions                           | 570(h) x 1500(w) x 750(d) mm |
| Weight                               | 43.5kg                       |
| Bath Type                            | Fully back to wall           |
| Tapholes                             | None                         |
| Water Capacity                       | 229 litres                   |
| Legs Supplied                        | Yes                          |
| Leg Fixing Type                      | Integrated frame             |
| Legs Adjustable                      | Yes                          |
| Bath Surface Material                | Acrylic                      |
| Bath Surface Material<br>Thickness   | 5mm                          |
| Waste Supplied                       | No                           |
| Overflow Supplied                    | No                           |
| Overflow Height                      | 343mm                        |
| Encapsulated Base Board              | Yes                          |
| Base Board Material                  | Timber                       |
| Material Used to Cover<br>Base Board | Core mat sheet               |