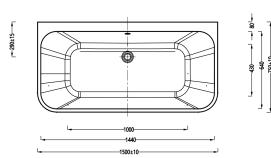

## **Ryhill Instinct Premiercast Freestanding Bath Matt Black** INSRY003

| Specification                        |                              |
|--------------------------------------|------------------------------|
| Finish                               | Matt Black                   |
| Dimensions                           | 570(h) x 1500(w) x 750(d) mm |
| Weight                               | 43.5kg                       |
| Bath Type                            | Fully back to wall           |
| Tapholes                             | None                         |
| Water Capacity                       | 229 litres                   |
| Legs Supplied                        | Yes                          |
| Leg Fixing Type                      | Integrated frame             |
| Legs Adjustable                      | Yes                          |
| Bath Surface Material                | Acrylic                      |
| Bath Surface Material<br>Thickness   | 5mm                          |
| Waste Supplied                       | Yes                          |
| Overflow Supplied                    | No                           |
| Overflow Height                      | 343mm                        |
| Encapsulated Base Board              | Yes                          |
| Base Board Material                  | Timber                       |
| Material Used to Cover<br>Base Board | Core mat sheet               |