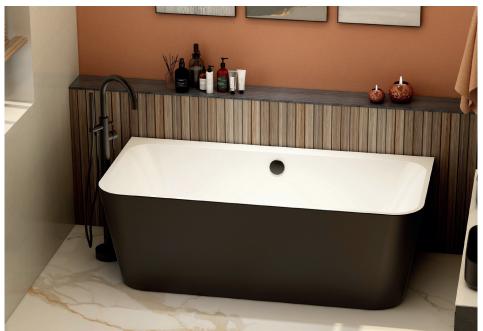

## **Ryhill Instinct Premiercast Freestanding Bath Matt Black** INSRY003

| Specification                        |                              |
|--------------------------------------|------------------------------|
| Finish                               | Matt Black                   |
| Dimensions                           | 570(h) x 1500(w) x 750(d) mm |
| Weight                               | 43.5kg                       |
| Bath Type                            | Fully back to wall           |
| Tapholes                             | None                         |
| Water Capacity                       | 229 litres                   |
| Legs Supplied                        | Yes                          |
| Leg Fixing Type                      | Integrated frame             |
| Legs Adjustable                      | Yes                          |
| Bath Surface Material                | Acrylic                      |
| Bath Surface Material<br>Thickness   | 5mm                          |
| Waste Supplied                       | Yes                          |
| Overflow Supplied                    | No                           |
| Overflow Height                      | 343mm                        |
| Encapsulated Base Board              | Yes                          |
| Base Board Material                  | Timber                       |
| Material Used to Cover<br>Base Board | Core mat sheet               |