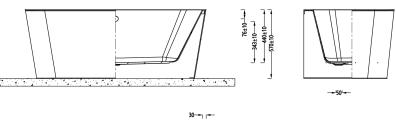

## **Ryhill Instinct Premiercast Freestanding Bath Matt Black** INSRY003

| Specification                        |                              |
|--------------------------------------|------------------------------|
| Finish                               | Matt Black                   |
| Dimensions                           | 570(h) x 1500(w) x 750(d) mm |
| Weight                               | 43.5kg                       |
| Bath Type                            | Fully back to wall           |
| Tapholes                             | None                         |
| Water Capacity                       | 229 litres                   |
| Legs Supplied                        | Yes                          |
| Leg Fixing Type                      | Integrated frame             |
| Legs Adjustable                      | Yes                          |
| Bath Surface Material                | Acrylic                      |
| Bath Surface Material<br>Thickness   | 5mm                          |
| Waste Supplied                       | Yes                          |
| Overflow Supplied                    | No                           |
| Overflow Height                      | 343mm                        |
| Encapsulated Base Board              | Yes                          |
| Base Board Material                  | Timber                       |
| Material Used to Cover<br>Base Board | Core mat sheet               |