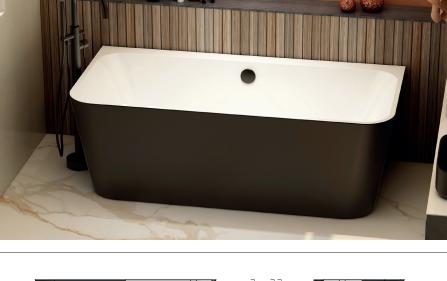

## **Ryhill Instinct Premiercast Freestanding Bath Matt Black** INSRY003

| Specification                        |                              |
|--------------------------------------|------------------------------|
| Finish                               | Matt Black                   |
| Dimensions                           | 570(h) x 1500(w) x 750(d) mm |
| Weight                               | 43.5kg                       |
| Bath Type                            | Fully back to wall           |
| Tapholes                             | None                         |
| Water Capacity                       | 229 litres                   |
| Legs Supplied                        | Yes                          |
| Leg Fixing Type                      | Integrated frame             |
| Legs Adjustable                      | Yes                          |
| Bath Surface Material                | Acrylic                      |
| Bath Surface Material<br>Thickness   | 5mm                          |
| Waste Supplied                       | Yes                          |
| Overflow Supplied                    | No                           |
| Overflow Height                      | 343mm                        |
| Encapsulated Base Board              | Yes                          |
| Base Board Material                  | Timber                       |
| Material Used to Cover<br>Base Board | Core mat sheet               |