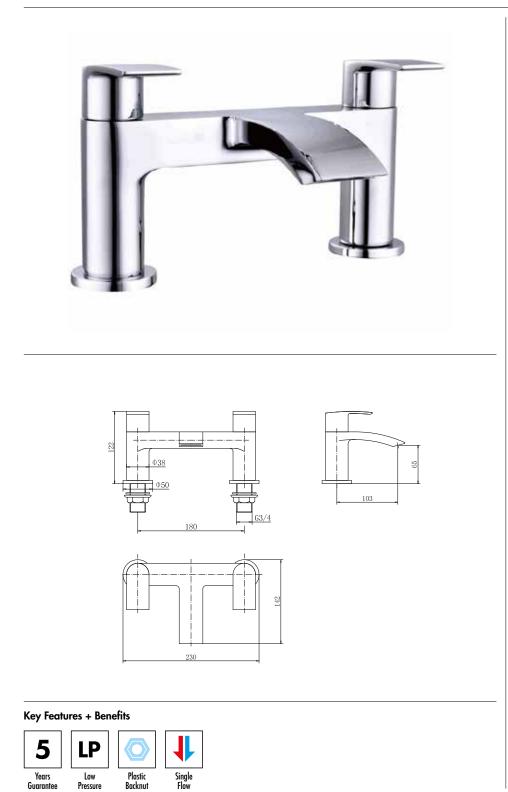

## Ryburn H Pattern Bath Filler (Two Taphole) **INST-RYB-BF**

| Finish                 | Chrome                      |
|------------------------|-----------------------------|
| Dimensions             | 122(h) x 230(w) x 140(d) mm |
| Weight                 | 1.69kg                      |
| Body                   | Brass                       |
| Spout Material         | Brass                       |
| Fittings               | Plastic backnut & washer    |
| Connection             | 3/4" BSP Threaded tail      |
| Cartridge Size         | 3/4" QT headwork            |
| Flow Restrictor        | No                          |
| Max Static Pressure    | 8.0 Bar                     |
| Min Operating Pressure | 0.2 Bar                     |
| Max Operating Pressure | 5.0 Bar                     |
| Max Water Temperature  | 80°C                        |