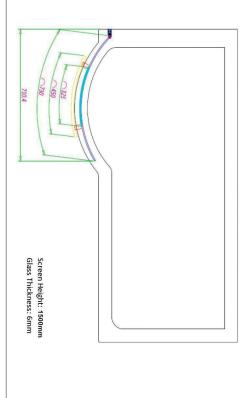

## Rushmere/Kirton 6mm Shower Bath Screen **INSRUKI015**

| Specification   |                            |
|-----------------|----------------------------|
| Frame Finish    | Chrome                     |
| Glass Finish    | Clear                      |
| Cover Finish    | Chrome                     |
| Fixings         | Concealed                  |
| Seals           | Clear PVC                  |
| Dimensions      | 1500(h) x 710(w) x 5(d) mm |
| Weight          | 23 kg                      |
| Glass Thickness | 6mm toughened safety glass |
|                 |                            |