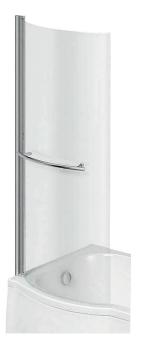

## Rushmere/Kirton 6mm Shower Bath Screen **INSRUKI015**

| Specification   |                            |
|-----------------|----------------------------|
| Frame Finish    | Chrome                     |
| Glass Finish    | Clear                      |
| Cover Finish    | Chrome                     |
| Fixings         | Concealed                  |
| Seals           | Clear PVC                  |
| Dimensions      | 1500(h) x 710(w) x 5(d) mm |
| Weight          | 23 kg                      |
| Glass Thickness | 6mm toughened safety glass |
|                 |                            |

## **Features**

| Design        | Glass/Chrome                                      |
|---------------|---------------------------------------------------|
| Compatibility | Suitable for all Rushmere/<br>Kirton shower baths |