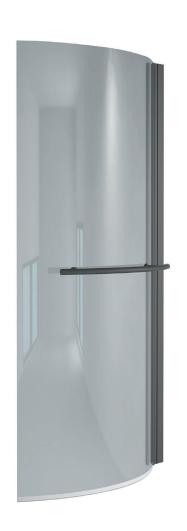

## Rushmere 6mm Shower Bath Screen INSRU031

| Specification   |                            |
|-----------------|----------------------------|
| Frame Finish    | Matt Black                 |
| Glass Finish    | Clear                      |
| Cover Finish    | Matt Black                 |
| Fixings         | Concealed                  |
| Seals           | Clear PVC                  |
| Dimensions      | 1400(h) x 735(w) mm        |
| Weight          | 23 kg                      |
| Glass Thickness | 6mm toughened safety glass |
| Features        |                            |
| Design          | Glass/Matt Black           |
| Compatibility   | Suitable for all Rushmere  |