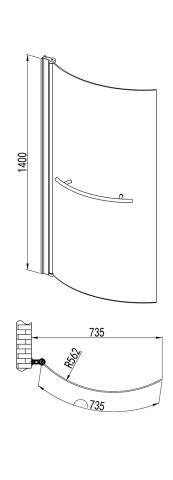

## Rushmere 6mm Shower Bath Screen INSRU031

| Specification   |                            |
|-----------------|----------------------------|
| Frame Finish    | Matt Black                 |
| Glass Finish    | Clear                      |
| Cover Finish    | Matt Black                 |
| Fixings         | Concealed                  |
| Seals           | Clear PVC                  |
| Dimensions      | 1400(h) x 735(w) mm        |
| Weight          | 23 kg                      |
| Glass Thickness | 6mm toughened safety glass |
| Features        |                            |
| Design          | Glass/Matt Black           |
| Compatibility   | Suitable for all Rushmere  |