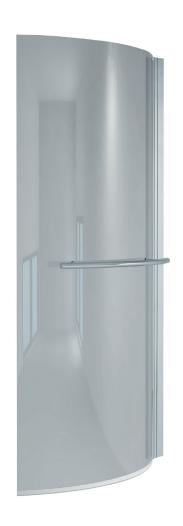

## Rushmere 6mm Shower Bath Screen INSRU030

| Specification   |                            |
|-----------------|----------------------------|
| Frame Finish    | Chrome                     |
| Glass Finish    | Clear                      |
| Cover Finish    | Chrome                     |
| Fixings         | Concealed                  |
| Seals           | Clear PVC                  |
| Dimensions      | 1400(h) × 735(w) mm        |
| Weight          | 23 kg                      |
| Glass Thickness | 6mm toughened safety glass |
| Features        |                            |
| Design          | Glass/Chrome               |
|                 |                            |

| Features      |                                        |
|---------------|----------------------------------------|
| Design        | Glass/Chrome                           |
| Compatibility | Suitable for all Rushmere shower baths |