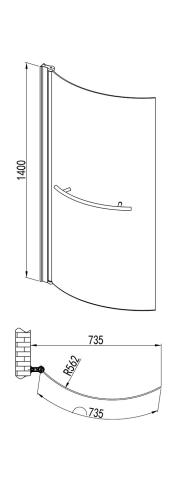

## Rushmere 6mm Shower Bath Screen INSRU030

| Specification   |                            |
|-----------------|----------------------------|
| Frame Finish    | Chrome                     |
| Glass Finish    | Clear                      |
| Cover Finish    | Chrome                     |
| Fixings         | Concealed                  |
| Seals           | Clear PVC                  |
| Dimensions      | 1400(h) × 735(w) mm        |
| Weight          | 23 kg                      |
| Glass Thickness | 6mm toughened safety glass |
| Features        |                            |
| Design          | Glass/Chrome               |
|                 |                            |

| Features      |                                        |
|---------------|----------------------------------------|
| Design        | Glass/Chrome                           |
| Compatibility | Suitable for all Rushmere shower baths |