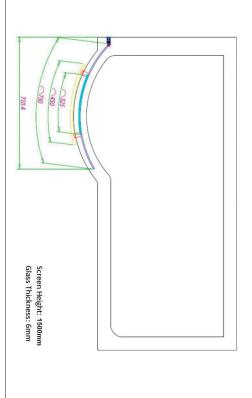

## Rushmere 6mm Shower Bath Screen INSRU029

| Specification   |                            |
|-----------------|----------------------------|
| Frame Finish    | Chrome                     |
| Glass Finish    | Clear                      |
| Cover Finish    | Chrome                     |
| Fixings         | Concealed                  |
| Seals           | Clear PVC                  |
| Dimensions      | 1500(h) x 710(w) x 5(d) mm |
| Weight          | 23 kg                      |
| Glass Thickness | 6mm toughened safety glass |