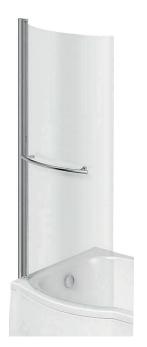

## Rushmere 6mm Shower Bath Screen INSRU029

| Specification   |                            |
|-----------------|----------------------------|
| Frame Finish    | Chrome                     |
| Glass Finish    | Clear                      |
| Cover Finish    | Chrome                     |
| Fixings         | Concealed                  |
| Seals           | Clear PVC                  |
| Dimensions      | 1500(h) x 710(w) x 5(d) mm |
| Weight          | 23 kg                      |
| Glass Thickness | 6mm toughened safety glass |

## **Features**

| Design        | Glass/Chrome                           |
|---------------|----------------------------------------|
| Compatibility | Suitable for all Rushmere shower baths |

**Key Features + Benefits** 