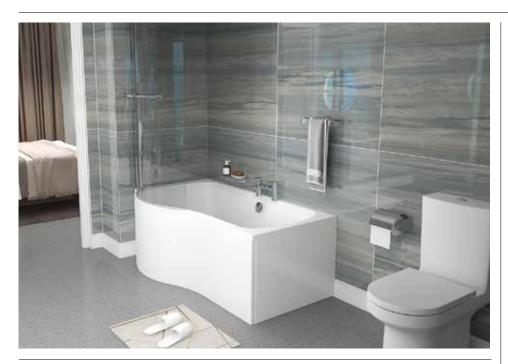

### Rushmere Instinct Cast Shower Bath 1500 (Left Hand) INSRU025

| Specification                        |                                     |
|--------------------------------------|-------------------------------------|
| Finish                               | White                               |
| Dimensions                           | 505-550(h) x 1500(w) x<br>850(d) mm |
| Weight                               | 20kg                                |
| Bath Type                            | Standard Shower Bath                |
| Tapholes                             | Can be drilled                      |
| Water Capacity                       | 185 Litres                          |
| Legs Supplied                        | Yes                                 |
| Leg Fixing Type                      | Bars with 5 adjustable feet         |
| Legs Adjustable                      | Yes                                 |
| Bath Surface Material                | Acrylic                             |
| Bath Surface Material<br>Thickness   | 5mm                                 |
| Waste Supplied                       | No                                  |
| Overflow Supplied                    | No                                  |
| Overflow Height                      | 315mm                               |
| Encapsulated Base Board              | Yes                                 |
| Base Board Material                  | Timber                              |
| Material Used to Cover<br>Base Board | Chop spray resin and fiberglass     |