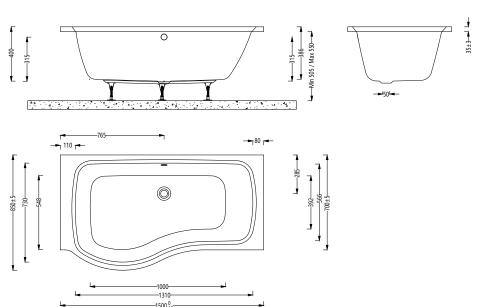

### Rushmere Instinct Cast Shower Bath 1500 (Left Hand) INSRU025

| Specification                        |                                     |
|--------------------------------------|-------------------------------------|
| Finish                               | White                               |
| Dimensions                           | 505-550(h) x 1500(w) x<br>850(d) mm |
| Weight                               | 20kg                                |
| Bath Type                            | Standard Shower Bath                |
| Tapholes                             | Can be drilled                      |
| Water Capacity                       | 185 Litres                          |
| Legs Supplied                        | Yes                                 |
| Leg Fixing Type                      | Bars with 5 adjustable feet         |
| Legs Adjustable                      | Yes                                 |
| Bath Surface Material                | Acrylic                             |
| Bath Surface Material<br>Thickness   | 5mm                                 |
| Waste Supplied                       | No                                  |
| Overflow Supplied                    | No                                  |
| Overflow Height                      | 315mm                               |
| Encapsulated Base Board              | Yes                                 |
| Base Board Material                  | Timber                              |
| Material Used to Cover<br>Base Board | Chop spray resin and fiberglass     |