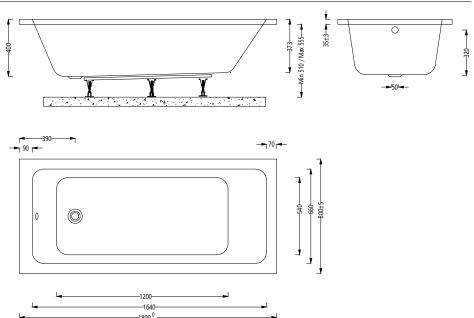

## **Rushmere Instinct Cast Single Ended Bath** INSRU019

| Specification                        |                                     |
|--------------------------------------|-------------------------------------|
| Finish                               | White                               |
| Dimensions                           | 510-555(h) x 1800(w) x<br>800(d) mm |
| Weight                               | 23kg                                |
| Bath Type                            | Standard single ended               |
| Tapholes                             | Can be drilled                      |
| Water Capacity                       | 210 Litres                          |
| Legs Supplied                        | Yes                                 |
| Leg Fixing Type                      | Bars with 5 adjustable feet         |
| Legs Adjustable                      | Yes                                 |
| Bath Surface Material                | Acrylic                             |
| Bath Surface Material<br>Thickness   | 5mm                                 |
| Waste Supplied                       | No                                  |
| Overflow Supplied                    | No                                  |
| Overflow Height                      | 320mm                               |
| Encapsulated Base Board              | Yes                                 |
| Base Board Material                  | Timber                              |
| Material Used to Cover<br>Base Board | Chop spray resin and fiberglass     |