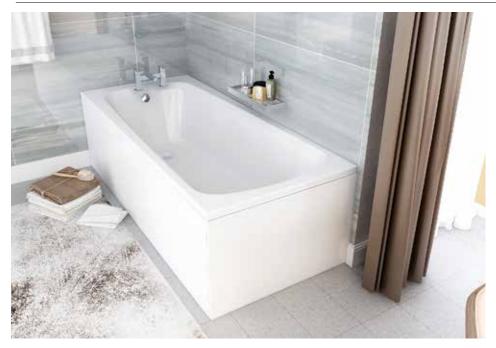

## **Rushmere Instinct Cast Single Ended Bath** INSRU019

| Specification                        |                                     |
|--------------------------------------|-------------------------------------|
| Finish                               | White                               |
| Dimensions                           | 510-555(h) x 1800(w) x<br>800(d) mm |
| Weight                               | 23kg                                |
| Bath Type                            | Standard single ended               |
| Tapholes                             | Can be drilled                      |
| Water Capacity                       | 210 Litres                          |
| Legs Supplied                        | Yes                                 |
| Leg Fixing Type                      | Bars with 5 adjustable feet         |
| Legs Adjustable                      | Yes                                 |
| Bath Surface Material                | Acrylic                             |
| Bath Surface Material<br>Thickness   | 5mm                                 |
| Waste Supplied                       | No                                  |
| Overflow Supplied                    | No                                  |
| Overflow Height                      | 320mm                               |
| Encapsulated Base Board              | Yes                                 |
| Base Board Material                  | Timber                              |
| Material Used to Cover<br>Base Board | Chop spray resin and fiberglass     |