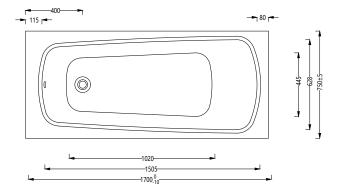

#### **Specification** White Finish Dimensions 510-555(h) x 1700(w) x 750(d) mm Weight 21.5kg Bath Type Standard single ended Can be drilled Tapholes Water Capacity 170 Litres Legs Supplied Yes Leg Fixing Type Bars with 5 adjustable feet Legs Adjustable Yes Bath Surface Material Acrylic Bath Surface Material 5mm Thickness Waste Supplied Νo Overflow Supplied Νo Overflow Height 315mm Encapsulated Base Board Yes Base Board Material Timber Material Used to Cover Chop spray resin and Base Board fiberglass