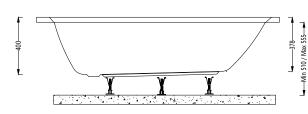

#### **Specification** White Finish Dimensions 510-555(h) x 1700(w) x 750(d) mm Weight 21.5kg Bath Type Standard single ended Can be drilled Tapholes Water Capacity 170 Litres Legs Supplied Yes Leg Fixing Type Bars with 5 adjustable feet Legs Adjustable Yes Bath Surface Material Acrylic Bath Surface Material 5mm Thickness Waste Supplied Νo Overflow Supplied Νo Overflow Height 315mm Encapsulated Base Board Yes Base Board Material Timber Material Used to Cover Chop spray resin and Base Board fiberglass