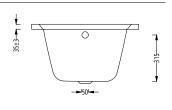

#### **Specification** White Finish Dimensions 510-555(h) x 1700(w) x 750(d) mm Weight 21.5kg Bath Type Standard single ended Can be drilled Tapholes Water Capacity 170 Litres Legs Supplied Yes Leg Fixing Type Bars with 5 adjustable feet Legs Adjustable Yes Bath Surface Material Acrylic Bath Surface Material 5mm Thickness Waste Supplied Νo Overflow Supplied Νo Overflow Height 315mm Encapsulated Base Board Yes Base Board Material Timber Material Used to Cover Chop spray resin and Base Board fiberglass