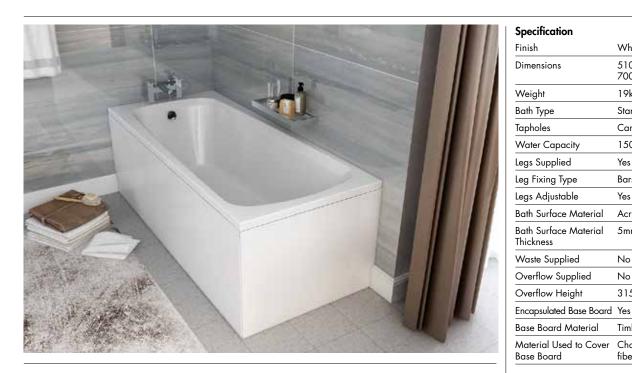

## **Rushmere Instinct Cast Single Ended Bath**

INSRU016

## Key Features + Benefits

400

Issue No. v1 04 2023

Rushmere\_INSRU016\_TDS\_V1

www.instinctproducts.co.uk

510-555(h) x 1600(w) x

Standard single ended Can be drilled

Bars with 5 adjustable feet

White

19kg

700(d) mm

150 Litres

Yes

Yes

Acrylic

5mm