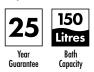

## INSTINCT

Technical Data Sheet | Baths

## **Rushmere Instinct Cast Single Ended Bath**

INSRU016







## Key Features + Benefits

400



Issue No. v1 04 2023

Rushmere\_INSRU016\_TDS\_V1

www.instinctproducts.co.uk

510-555(h) x 1600(w) x

Standard single ended Can be drilled

Bars with 5 adjustable feet

White

19kg

700(d) mm

150 Litres

Yes

Yes

Acrylic

5mm

No

No

315mm

Timber

fiberglass

IMCLEGPACK1

Chop spray resin and

## Spares

С

-150-

Leg Pack

The Company is not responsible for the installation of the spares supplied, which must always be fitted by a competent person. Parts supplied are in many cases identical to the original component whilst others are offered as a suitable alternative. All sparse listed are suitable for direct replacement unless stated. The Company reserves the right to change product specification without prior notice.

**Certifications + Accreditations** 

**Imex Ceramics** 

15 Mi