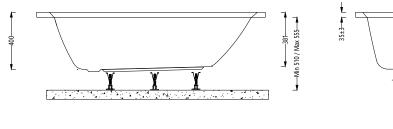

## Key Features + Benefits

400

Issue No. v1 04 2023

Rushmere\_INSRU016\_TDS\_V1

www.instinctproducts.co.uk

510-555(h) x 1600(w) x

Standard single ended Can be drilled

Bars with 5 adjustable feet

White

19kg

700(d) mm

150 Litres

Yes

Yes

Acrylic

5mm