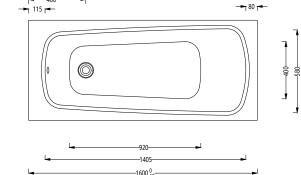

## Key Features + Benefits

400

Issue No. v1 04 2023

Rushmere\_INSRU016\_TDS\_V1

www.instinctproducts.co.uk

510-555(h) x 1600(w) x

Standard single ended Can be drilled

Bars with 5 adjustable feet

White

19kg

700(d) mm

150 Litres

Yes

Yes

Acrylic

5mm