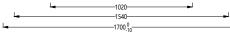

## Key Features + Benefits

| Specification                      |                                     |
|------------------------------------|-------------------------------------|
| Finish                             | White                               |
| Dimensions                         | 505-550(h) x 1700(w) x<br>700(d) mm |
| Weight                             | 23.5kg                              |
| Bath Type                          | Standard double ended               |
| Tapholes                           | Can be drilled                      |
| Water Capacity                     | 150 Litres                          |
| Legs Supplied                      | Yes                                 |
| Leg Fixing Type                    | Bars with 5 adjustable feet         |
| Legs Adjustable                    | Yes                                 |
| Bath Surface Material              | Acrylic                             |
| Bath Surface Material<br>Thickness | 5mm                                 |
| Waste Supplied                     | No                                  |
| Overflow Supplied                  | No                                  |
| Overflow Height                    | 315mm                               |
| Encapsulated Base Board            | Yes                                 |
| Base Board Material                | Timber                              |