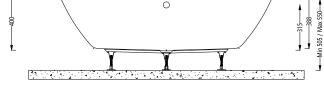

## Key Features + Benefits

| Specification                      |                                     |
|------------------------------------|-------------------------------------|
| Finish                             | White                               |
| Dimensions                         | 505-550(h) x 1700(w) x<br>700(d) mm |
| Weight                             | 23.5kg                              |
| Bath Type                          | Standard double ended               |
| Tapholes                           | Can be drilled                      |
| Water Capacity                     | 150 Litres                          |
| Legs Supplied                      | Yes                                 |
| Leg Fixing Type                    | Bars with 5 adjustable feet         |
| Legs Adjustable                    | Yes                                 |
| Bath Surface Material              | Acrylic                             |
| Bath Surface Material<br>Thickness | 5mm                                 |
| Waste Supplied                     | No                                  |
| Overflow Supplied                  | No                                  |
| Overflow Height                    | 315mm                               |
| Encapsulated Base Board            | Yes                                 |
| Base Board Material                | Timber                              |