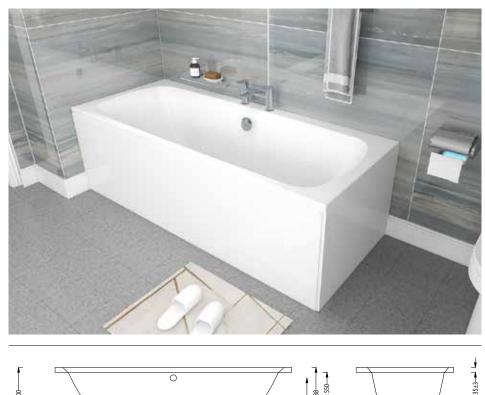

## Key Features + Benefits

| Specification                      |                                     |
|------------------------------------|-------------------------------------|
| Finish                             | White                               |
| Dimensions                         | 505-550(h) x 1700(w) x<br>700(d) mm |
| Weight                             | 23.5kg                              |
| Bath Type                          | Standard double ended               |
| Tapholes                           | Can be drilled                      |
| Water Capacity                     | 150 Litres                          |
| Legs Supplied                      | Yes                                 |
| Leg Fixing Type                    | Bars with 5 adjustable feet         |
| Legs Adjustable                    | Yes                                 |
| Bath Surface Material              | Acrylic                             |
| Bath Surface Material<br>Thickness | 5mm                                 |
| Waste Supplied                     | No                                  |
| Overflow Supplied                  | No                                  |
| Overflow Height                    | 315mm                               |
| Encapsulated Base Board            | Yes                                 |
| Base Board Material                | Timber                              |