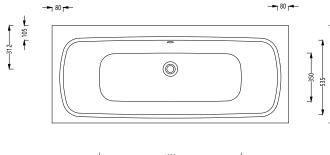

## Key Features + Benefits

| Specification                      |                                     |
|------------------------------------|-------------------------------------|
| Finish                             | White                               |
| Dimensions                         | 505-550(h) x 1700(w) x<br>700(d) mm |
| Weight                             | 23.5kg                              |
| Bath Type                          | Standard double ended               |
| Tapholes                           | Can be drilled                      |
| Water Capacity                     | 150 Litres                          |
| Legs Supplied                      | Yes                                 |
| Leg Fixing Type                    | Bars with 5 adjustable feet         |
| Legs Adjustable                    | Yes                                 |
| Bath Surface Material              | Acrylic                             |
| Bath Surface Material<br>Thickness | 5mm                                 |
| Waste Supplied                     | No                                  |
| Overflow Supplied                  | No                                  |
| Overflow Height                    | 315mm                               |
| Encapsulated Base Board            | Yes                                 |
| Base Board Material                | Timber                              |