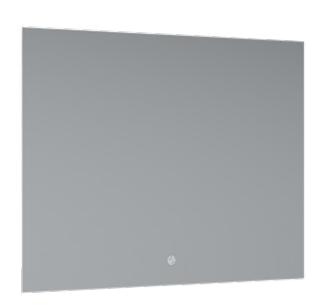

## Rona 850 x 700mm LED Illuminated Mirror INSRO850M

| Specification                          |                                     |
|----------------------------------------|-------------------------------------|
| Finish                                 | -                                   |
| Dimensions                             | 700(h) x 850(w) x 43(d) mm          |
| Weight                                 | 9.5kg                               |
| Lighting Type                          | LED                                 |
| Colour Changing<br>Technology (CCT)    | No                                  |
| Switch Location                        | Bottom Centre Front Touch<br>Sensor |
| Surface/Recess Fitting                 | Surface                             |
| Carcass/Frame<br>Construction Material | Aluminium Alloy                     |
| Carcass/Frame<br>Finish                | -                                   |
| Glass Thickness                        | 5mm                                 |