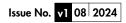

## Rona 850 x 700mm LED Illuminated Mirror INSRO850M

| Specification                          |                                     |
|----------------------------------------|-------------------------------------|
| Finish                                 | -                                   |
| Dimensions                             | 700(h) x 850(w) x 43(d) mm          |
| Weight                                 | 9.5kg                               |
| Lighting Type                          | LED                                 |
| Colour Changing<br>Technology (CCT)    | No                                  |
| Switch Location                        | Bottom Centre Front Touch<br>Sensor |
| Surface/Recess Fitting                 | Surface                             |
| Carcass/Frame<br>Construction Material | Aluminium Alloy                     |
| Carcass/Frame<br>Finish                | -                                   |
| Glass Thickness                        | 5mm                                 |